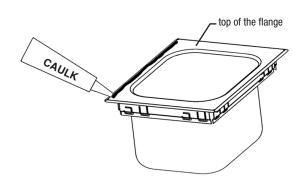

SR10-14-9.5-2-ND

SR12-14-9.5-2-ND

SR16-19-8-3-ND

SR16-19-13.5-3-ND

SR18-24-13.5-3-ND

205/8" x 521/4"

205/8" x 521/4

245/8" x 581/4

(continued on back page)

# Bottom-Mount Countertop Self-Rim Design Sinks with No Deck

# **INSTALLATION INSTRUCTIONS**

### Step 1 - Referring to the cutout template (if included), cut the hole for the sink.

- Check the size of the template with the sink.
- Carefully cut out the template, according to "BOTTOM MOUNTING" verbiage.
- Transfer the dimensions to the countertop (do not forget the faucet holes, if faucet\* is to be mounted with sink onto countertop).
- Cut the hole.
- Finish the edge of the cutout, using a router and desired router bit.
- \* Faucet can be most anywhere, including the wall.



#### **Step 2 - Caulk the top of the flange.**



### Step 3 - Place the sink under the cutout.

A second person, or a temporary prop, might be needed to hold the sink in place.

Mark and cut holes.









- 100 Industrial Boulevard, Clayton, Delaware 19938-8903 U.S.A.
- Phone: 302/653-3000 800/441-8440 Fax: 302/653-2065
- www.eaglegrp.com www.eaglemhc.com