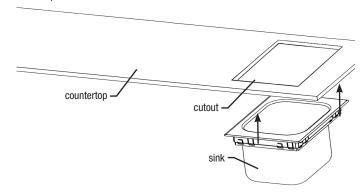

# **INSTALLATION INSTRUCTIONS**

Step 2 - Caulk under the outside edge of the top flange.

Step 3 - Carefully place the sink inside the cutout.

(End)