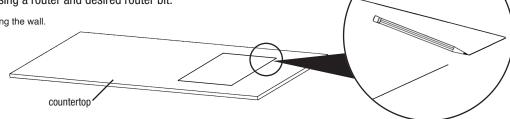

### Step 1 - Referring to the cutout template (if included), cut the hole for the sink.

- Check the size of the template with the sink.
- Carefully cut out the template, according to "BOTTOM MOUNTING" verbiage.
- Transfer the dimensions to the countertop (do not forget the faucet holes, if faucet\* is to be mounted with sink onto countertop).
- Cut the hole.
- Finish the edge of the cutout, using a router and desired router bit.
- \* Faucet can be most anywhere, including the wall.