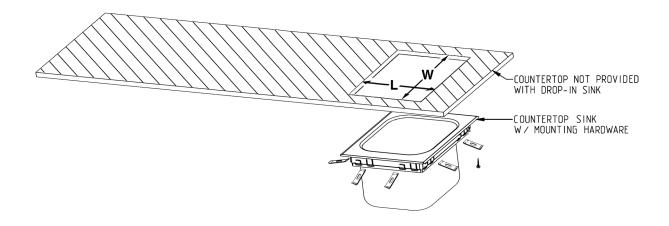

### Step 1 - Referring to the cutout template (if included), cut the hole for the sink.

- Check the size of the template with the sink.
- Carefully cut out the template, according to "BOTTOM MOUNTING" verbiage.
- Transfer the dimensions to the countertop (do not forget the faucet holes, if faucet\* is to be mounted with sink onto countertop).
- Cut the hole.
- Finish the edge of the cutout, using a router and desired router bit.
- \* Faucet can be most anywhere, including the wall.