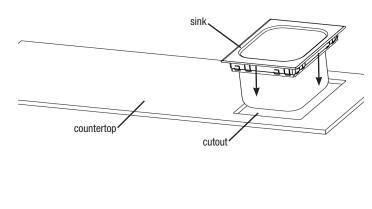

# **INSTALLATION INSTRUCTIONS**

Step 2 - Caulk under the outside edge of the top flange.

Step 3 - Carefully place the sink inside the cutout.

(End)