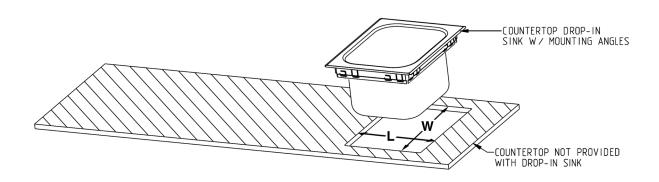

# Top-Mount Countertop Drop-In Self-Rim Design Sinks with No Deck

## **INSTALLATION INSTRUCTIONS**

FOR MOUNTING SINK ONTO UNDERSIDE OF COUNTERTOP (ALSO KNOWN AS "BOTTOM MOUNT"), SEE PAGE 3.

#### **Top-Mount Cutout Dimensions** cutout dimensions cutout dimensions (width x length) (width x length) model # model # **One-Compartment Sinks Two-Compartment Sinks** SR10-14-5-1-ND 151/4" x 111/4" SR14-16-9.5-2-ND 171/4" x 311/4" 15¼" x 11¼" 21" x 34¾ SR10-14-9.5-1-ND SR16-19-8-2-ND 15¼" x 13¼" SR16-19-13.5-2-ND 21" x 343/4" SR12-14-9.5-1-ND SR18-24-13.5-2-ND 25" x 383/4 SR14-16-9.5-1-ND 171/4" x 151/4" SR22-22-13.5-2-ND 231/4" x 471/4 SR16-19-8-1-ND 21" x 17" SR24-24-13.5-2-ND 25" x 50% SR16-19-13.5-1-ND 21" x 17" SR18-24-13.5-1-ND 25" x 19" Three-Compartment Sinks SR22-22-13.5-1-ND 231/4" x 231/4" SR10-14-9.5-3-ND 151/4" x 351/4" SR24-24-13.5-1-ND 25" x 25" SR12-14-9.5-3-ND 151/4" x 411/4 SR14-16-9.5-3-ND 171/4" x 471/4 **Two-Compartment Sinks** 21" x 521/2" SR16-19-8-3-ND SR10-14-9.5-2-ND 151/4" x 231/4" SR16-19-13.5-3-ND 21" x 521/2 SR12-14-9.5-2-ND 15¼" x 27¼" SR18-24-13.5-3-ND 25" x 581/2