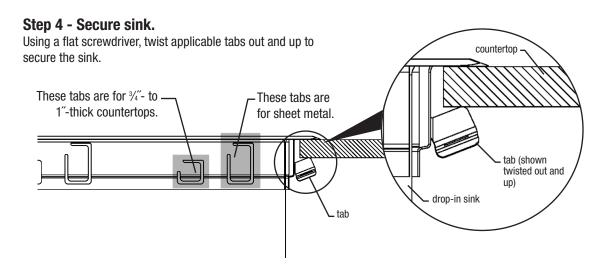

# **INSTALLATION INSTRUCTIONS**

Step 2 - Caulk under the outside edge of the top flange.

Step 3 - Carefully place the sink inside the cutout.

(End)