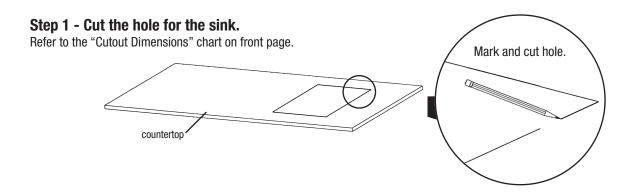

# **INSTALLATION INSTRUCTIONS**

Step 2 - Caulk under the outside edge of the top flange.

Step 3 - Carefully place the sink inside the cutout.

(End)