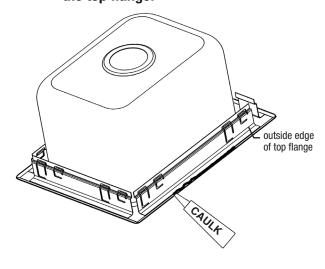

# **INSTALLATION INSTRUCTIONS**

Step 2 - Caulk under the outside edge of the top flange.

Step 3 - Carefully place the sink inside the cutout.

(End)