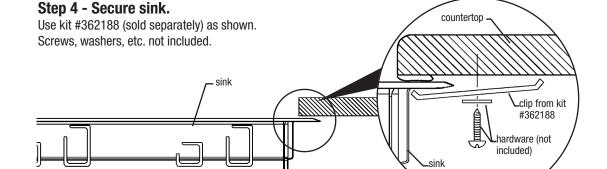

### Step 3 - Place the sink under the cutout.

A second person, or a temporary prop, might be needed to hold the sink in place.

Mark and cut holes.

- 100 Industrial Boulevard, Clayton, Delaware 19938-8903 U.S.A.
- Phone: 302/653-3000 800/441-8440 Fax: 302/653-2065
- www.eaglegrp.com www.eaglemhc.com