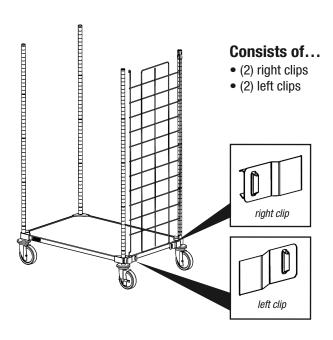

## **Solid Shelving Clips**

Locks enclosure panel into place onto bottom solid shelf.

IMPORTANT: Please note the orientation of the clips in the above illustration.

EG9892 Revised 02/24

- 100 Industrial Boulevard, Clayton, Delaware 19938-8903 U.S.A.
- Phone: 302/653-3000 800/441-8440 Fax: 302/653-2065
- www.eaglegrp.com www.eaglemhc.com