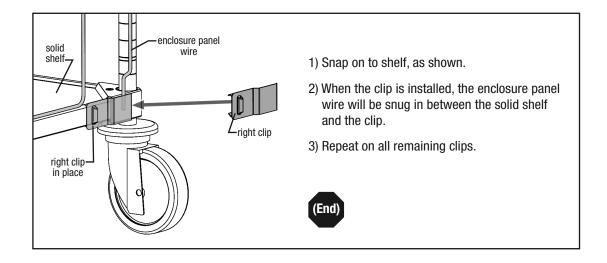

Locks enclosure panel into place onto bottom solid shelf.

IMPORTANT: Please note the orientation of the clips in the above illustration.

EG9892 Revised 02/24

- 100 Industrial Boulevard, Clayton, Delaware 19938-8903 U.S.A.
- Phone: 302/653-3000 800/441-8440 Fax: 302/653-2065
- www.eaglegrp.com www.eaglemhc.com