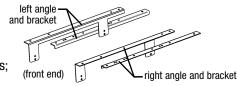

### Before assembly...

- Gather adjustable angles and drawer slide brackets, separating left set from right set.
- Tools required: flat-head screwdriver; pliers; 3/8" wrench or adjustable wrench.

#### Step 1 - Determine which holes in angles and in brackets will be used for mounting to table.

- Position left adjustable angle and left drawer slide bracket so that the edges with notches are aligned (see figure 1).
- Find the notch that aligns the front-and-rear screw holes for table attachment (see *figure 2*). Note which notch will be used.