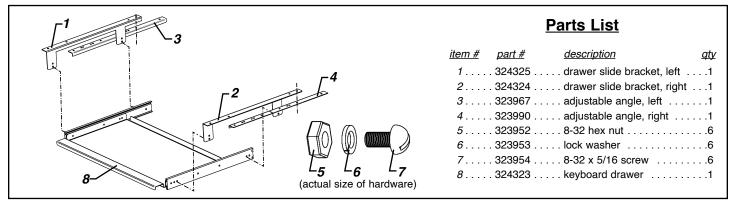

INSTRUCTION SHEET #325826

# **Keyboard Drawer for Tables**

# **ASSEMBLY INSTRUCTIONS**