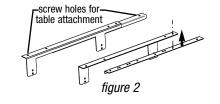

#### Step 2 - Attach angles to brackets.

- Attach adjustable angle to bracket (see *figure 2*) with screw provided.
- Be sure the adjustable angle notch you are using is still aligned with the drawer slide bracket notch.