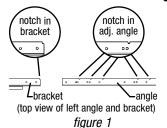

#### Step 1 - Determine which holes in angles and in brackets will be used for mounting to table.

- Position left adjustable angle and left drawer slide bracket so that the edges with notches are aligned (see figure 1).
- Find the notch that aligns the front-and-rear screw holes for table attachment (see *figure 2*). Note which notch will be used.

#### Step 2 - Attach angles to brackets.

- Attach adjustable angle to bracket (see *figure 2*) with screw provided.
- Be sure the adjustable angle notch you are using is still aligned with the drawer slide bracket notch.