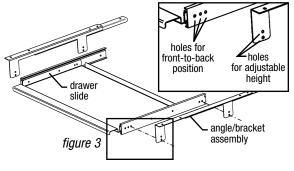

## Step 4 - Attach drawer to angle/bracket assemblies.

Attach drawer to angle/bracket assemblies via one of the holes in each drawer slide (see *figure 3*).

Height is adjustable, depending on which hole in each angle/bracket assembly is used.