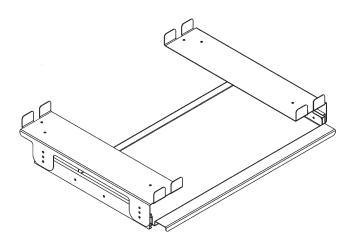

### Step 5 - Assemble keyboard drawer to outer slide components.

Align each side of drawer with both outer slide components, and push.

- 100 Industrial Boulevard, Clayton, Delaware 19938-8903 U.S.A.
- Phone: 302/653-3000 800/441-8440 Fax: 302/653-2065
- www.eaglegrp.com www.eaglemhc.com