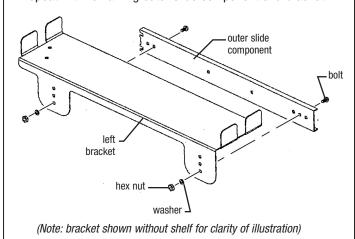

# **#KBD-2/SS Keyboard Drawer** for 24" & 30" Wire Shelves

### **ASSEMBLY INSTRUCTIONS**

#### **Step 4 - Attach outer slide components to brackets.**

- Attach outer slide component to bracket with bolt, washer, and hex nut at the holes shown in illustration.
- Repeat with remaining outer slide component and bracket.