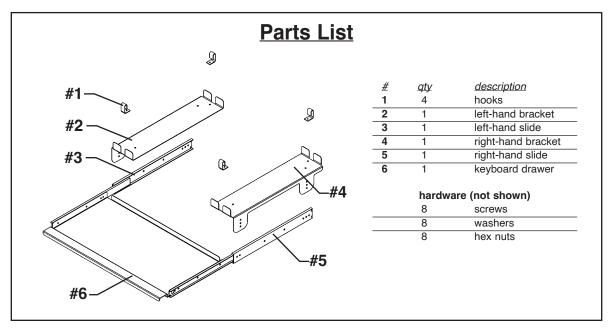

INSTRUCTION SHEET #A221655

## **#KBD-2/SS Keyboard Drawer** for 24" & 30" Wire Shelves

### **ASSEMBLY INSTRUCTIONS**