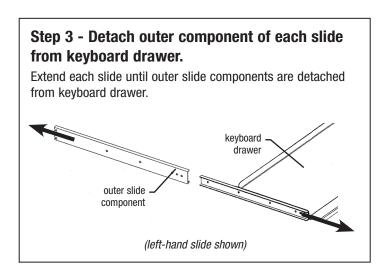

# **#KBD-2/SS Keyboard Drawer** for 24" & 30" Wire Shelves

### **ASSEMBLY INSTRUCTIONS**