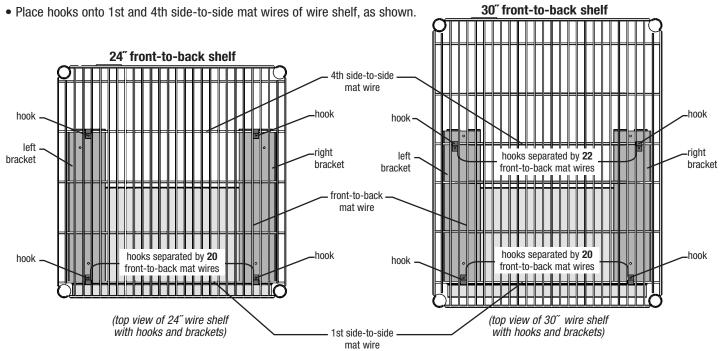

#### Step 1 - Determine location of brackets.

- Using the appropriate illustration below as a guide, please note the number of front-to-back mat wires that separate the hooks at the front and rear of the brackets.
- Please note the locations of the hooks in relation to the locations of the brackets.

#### Please note:

For instructional purposes, this instruction sheet will show assembly of keyboard drawer to a 24" wire shelf.

(continued on back page)