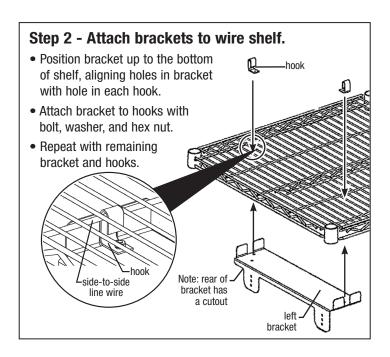

#### Please note:

For instructional purposes, this instruction sheet will show assembly of keyboard drawer to a 24" wire shelf.

(continued on back page)

# **#KBD-2/SS Keyboard Drawer** for 24" & 30" Wire Shelves

### **ASSEMBLY INSTRUCTIONS**