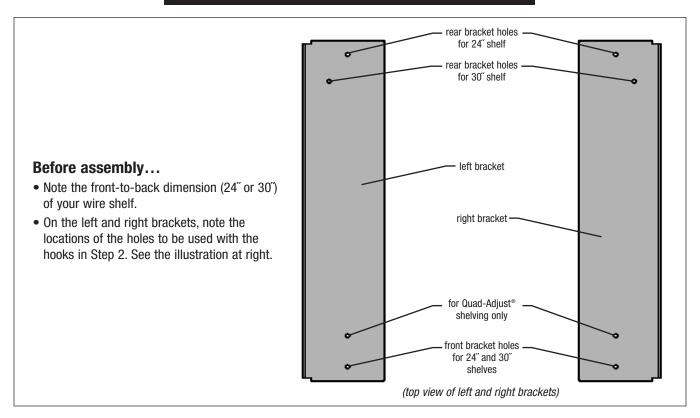

#### Step 1 - Determine location of brackets.

- Using the appropriate illustration below as a guide, please note the number of front-to-back mat wires that separate the hooks at the front and rear of the brackets.
- Please note the locations of the hooks in relation to the locations of the brackets.