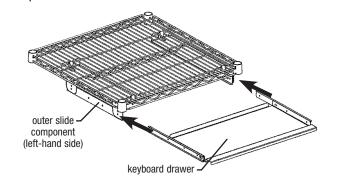

# **#KBD-2/SS Keyboard Drawer** for 24" & 30" Wire Shelves

### **ASSEMBLY INSTRUCTIONS**

### Step 5 - Assemble keyboard drawer to outer slide components.

Align each side of drawer with both outer slide components, and push.

- 100 Industrial Boulevard, Clayton, Delaware 19938-8903 U.S.A.
- Phone: 302/653-3000 800/441-8440 Fax: 302/653-2065
- www.eaglegrp.com www.eaglemhc.com