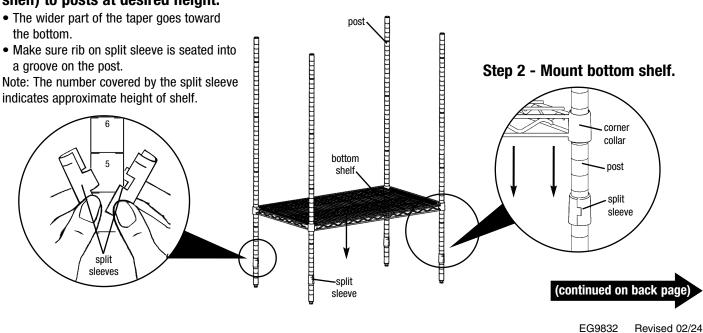

# Step 1 - Attach split sleeves (for bottom shelf) to posts at desired height.

- 100 Industrial Boulevard, Clayton, Delaware 19938-8903 U.S.A.
- Phone: 302/653-3000 800/441-8440 Fax: 302/653-2065
- www.eaglegrp.com www.eaglemhc.com