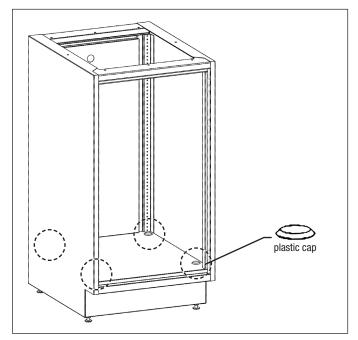

#### Step 2:

Once against the wall, remove the four plastic caps located at each corner on the bottom panel inside cabinet.

EG10112 Rev 03/24

- 100 Industrial Boulevard, Clayton, Delaware 19938-8903 U.S.A.
- Phone: 302/653-3000 800/441-8440 Fax: 302/653-2065
- www.eaglegrp.com www.eaglemhc.com