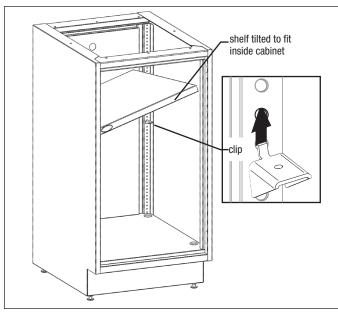

### Step 5:

To install shelf, tilt shelf to fit inside cabinet. Install shelf clips at desired height, and place shelf on top of clips.

Installation is complete.