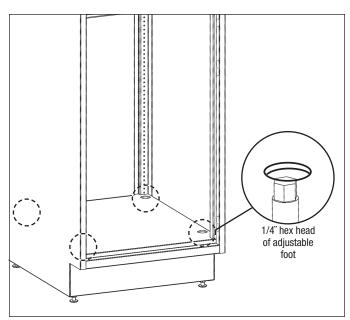

### Step 3:

At each leg, using a  $1/4^{\prime\prime}$  socket, turn hex head bolt to adjust height of foot.

### Step 4:

Adjust feet until cabinet is level front-to-back and side-to-side. When adjustments are completed, return plastic caps.

- 100 Industrial Boulevard, Clayton, Delaware 19938-8903 U.S.A.
- Phone: 302/653-3000 800/441-8440 Fax: 302/653-2065
- $\bullet www.eaglegrp.com \bullet www.eaglemhc.com$