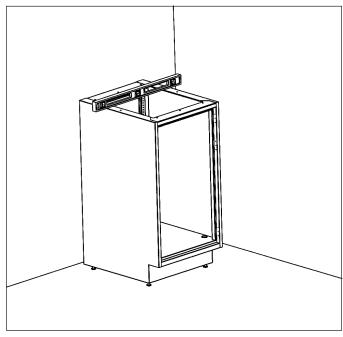

#### Step 1:

Place cabinet on floor at desired location. Check to see if the cabinet is level front-to-back and side-to-side. If cabinet is not level, proceed to next step. If cabinet is level, skip to **Step 5** on back page.