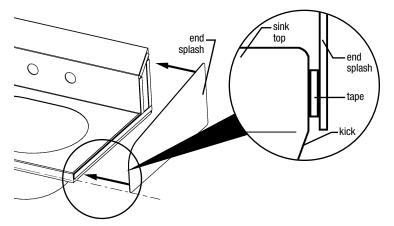

#### Step 3 - Adhere end splash to end of hand sink.

Align bottom of end splash with sink end as shown, and press firmly.

Step 4 - Apply silicone to all seams.

If two end splashes were ordered, repeat Steps 1 through 4 to install the remaining end splash. (End)