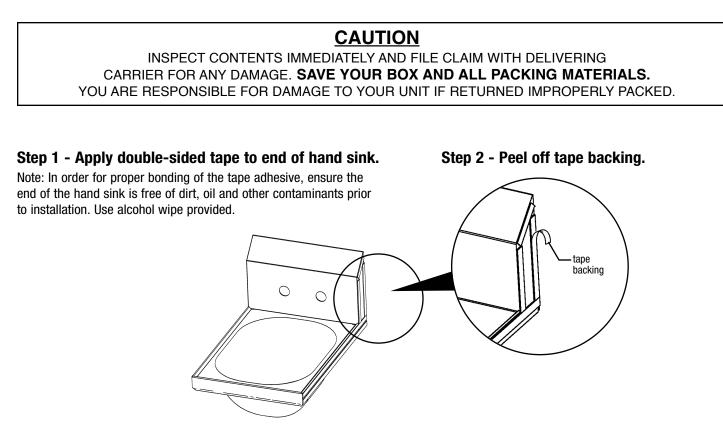

## **End Splashes for HSAN Sinks**

# **INSTALLATION INSTRUCTIONS**

#### To install end splashes onto HSA sinks, see reverse page.