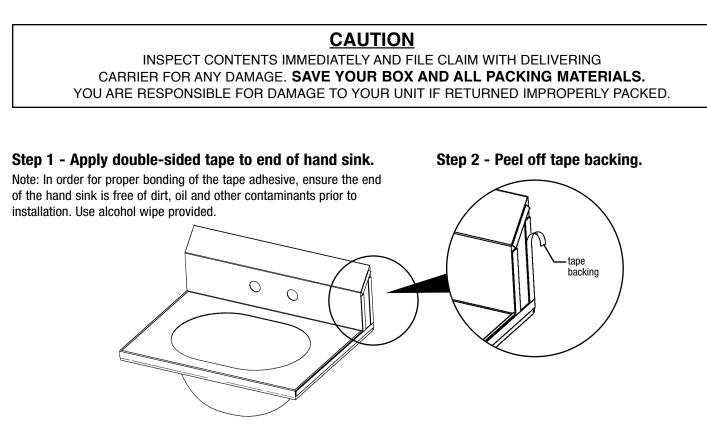

**End Splashes for HSA Sinks** 

## INSTALLATION INSTRUCTIONS

### To install end splashes onto HSAN sinks, see reverse page.