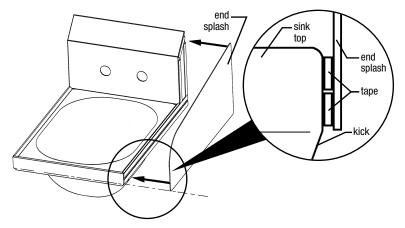

#### Step 3 - Adhere end splash to end of hand sink.

Align bottom of end splash with sink end as shown, and press firmly.

Step 4 - Apply silicone to all seams.

If two end splashes were ordered, repeat Steps 1 through 4 to install the remaining end splash. (End)