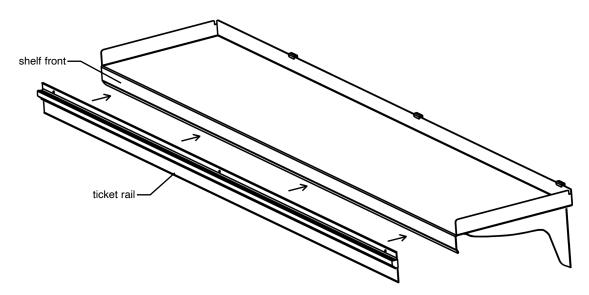

### **Step 5 - Attach ticket rail to front of shelf.**

- Clean flat surface of shelf front with enclosed alcohol pad and allow to dry.
- On rear side of ticket rail, peel off tape backing.
- Align and firmly press ticket rail onto flat surface of shelf front.