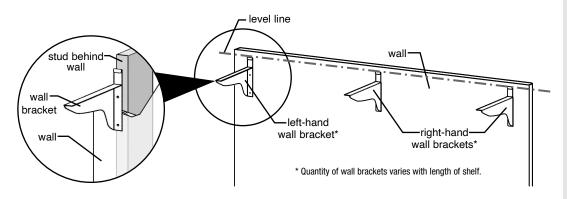

### Step 1 - Mount brackets in relation to studs behind wall.

Brackets must be vertically level with each other. Using a laser level is highly recommended.

#### **CAUTION:**

- Wall brackets must be mounted in relation to studs behind wall.
- Wall brackets must be fastened securely prior to mounting shelf.
- Eagle Group cannot be held responsible for the failure to use the appropriate secure mounting method.