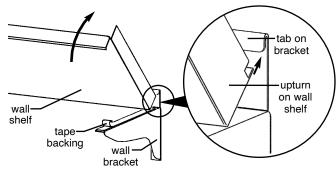

Step 3 - Hold shelf in place and peel off tape backing.

Rear upturn of wall shelf hooks under tab of each bracket.

EG10089 Revised 10/23

- 100 Industrial Boulevard, Clayton, Delaware 19938-8903 U.S.A.
- Phone: 302/653-3000
  800/441-8440
  Fax: 302/653-2065
- www.eaglegrp.com www.eaglegrpnews.com www.eaglemhc.com

### Step 4 - Lower shelf and press firmly over brackets to lock into place.