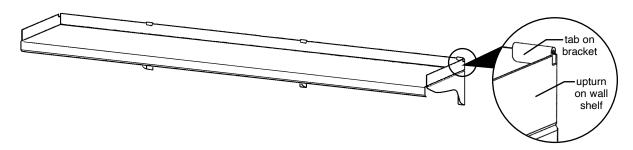

Step 3 - Hold shelf in place and peel off tape backing.

Rear upturn of wall shelf hooks under tab of each bracket.

EG10089 Revised 10/23

- 100 Industrial Boulevard, Clayton, Delaware 19938-8903 U.S.A.
- Phone: 302/653-3000
  800/441-8440
  Fax: 302/653-2065
- www.eaglegrp.com www.eaglegrpnews.com www.eaglemhc.com