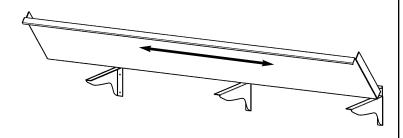

Step 2 - Slide the wall shelf into desired placement.

In order for proper bonding of the tape adhesive, ensure the bottom of the shelf is free of dirt, oil and other contaminants prior to installation.