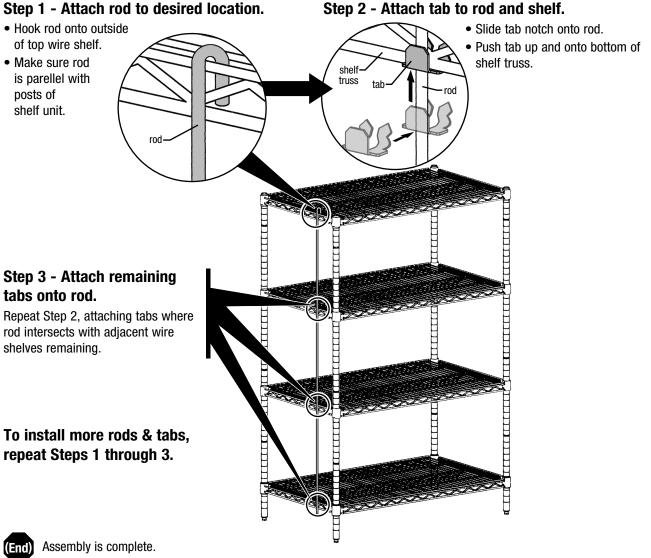

## **Rods & Tabs**

## **ASSEMBLY INSTRUCTIONS**

## **Please note:**

- Please read instructions BEFORE assembly.
- These instructions cite installation of one rod at a time.
- These instructions cite installation of rods & tabs onto outside of wire shelves.
- Rods & tabs can be installed along middle area of wire shelves as well.