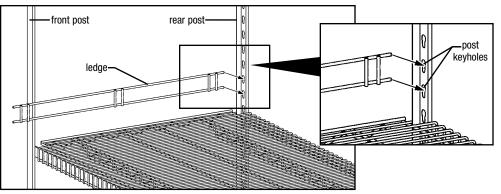

#### Step 1 - Install ledges into post keyholes adjacent to shelf.

(Note: Slightly bend ledge to fit into post holes.)