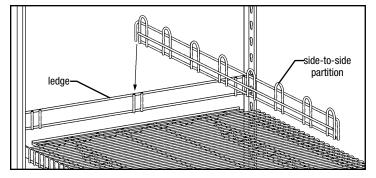

#### Step 2 - Install side-to-side partition into desired position.

(Note: Partition can be positioned at front, center, or rear.)