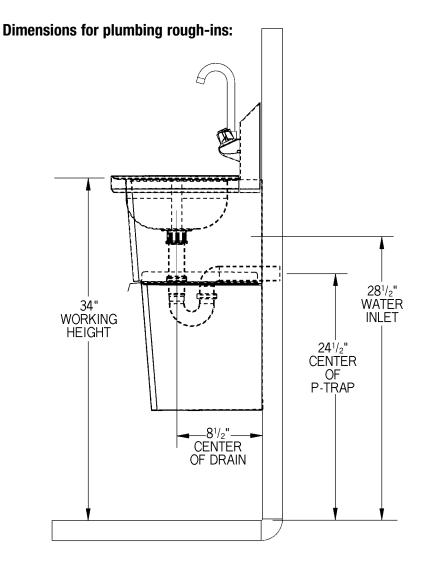

#### Please note before assembly:

- Attach faucet to hand sink now per faucet instructions.
- Remove the nylon locking nuts from underside of hand sink and set aside.
- Please follow the plumbing rough-ins (below). All dimensions are nominal.

(continued on next page)

EG10047 Revised 09/23

- 100 Industrial Boulevard, Clayton, Delaware 19938-8903 U.S.A.
- Phone: 302/653-3000 800/441-8440 Fax: 302/653-2065
- www.eaglegrp.com www.eaglegrpnews.com www.eaglemhc.com