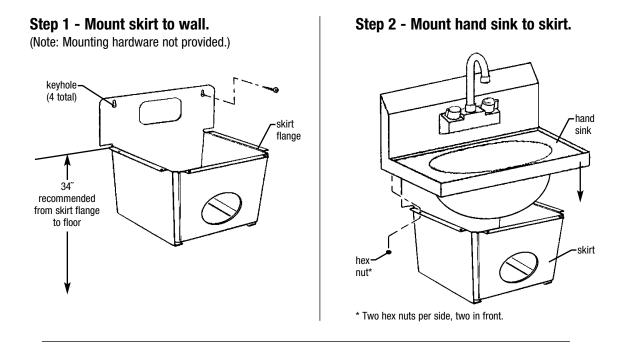

ELIVERING CARRIER FOR ANY DAMAGE. SAVE YOUR BOX AND ALL PACKING MATERIALS.

YOU ARE RESPONSIBLE FOR DAMAGE TO YOUR UNIT IF RETURNED IMPROPERLY PACKED.

#### Please note before assembly:

- Attach faucet to hand sink now per faucet instructions.
- Remove the nylon locking nuts from underside of hand sink and set aside.
- Please follow the plumbing rough-ins (below). All dimensions are nominal.



(continued on next page)

EG10047 Revised 09/23



- 100 Industrial Boulevard, Clayton, Delaware 19938-8903 U.S.A.
- Phone: 302/653-3000 800/441-8440 Fax: 302/653-2065
- www.eaglegrp.com www.eaglegrpnews.com www.eaglemhc.com

Eagle Foodservice Equipment, Eagle MHC, and SpecFAB® are divisions of Eagle Group. ©2023 by the Eagle Group

# Hand Sinks with Waste Receptacle

## **ASSEMBLY INSTRUCTIONS**



#### Step 3 - Slide waste receptacle into bottom flanges of skirt.



(End)

## Hand Sinks with Electronic Faucet and Waste Receptacle

## **ASSEMBLY INSTRUCTIONS**

#### **CAUTION**

INSPECT CONTENTS IMMEDIATELY AND FILE CLAIM WITH DELIVERING CARRIER FOR ANY DAMAGE. SAVE YOUR BOX AND ALL PACKING MATERIALS.

YOU ARE RESPONSIBLE FOR DAMAGE TO YOUR UNIT IF RETURNED IMPROPERLY PACKED.

#### Please note before assembly:

- Attach faucet to hand sink now per faucet instructions.
- Remove the nylon locking nuts from underside of hand sink and set aside.
- Please follow the plumbing rough-ins (below). All dimensions are nominal.



(continued on back page)

## Hand Sinks with Electronic Faucet and Waste Receptacle

# **ASSEMBLY INSTRUCTIONS**





Step 3 - Slide waste receptacle into bottom fla