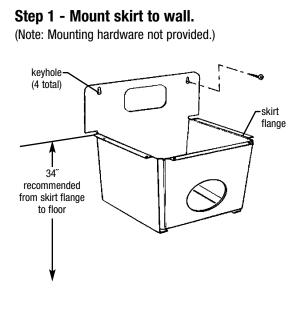

# Hand Sinks with Waste Receptacle

## **ASSEMBLY INSTRUCTIONS**

#### Please note before assembly:

- Attach faucet to hand sink now per faucet instructions.
- Remove the nylon locking nuts from underside of hand sink and set aside.
- Please follow the plumbing rough-ins (below). All dimensions are nominal.