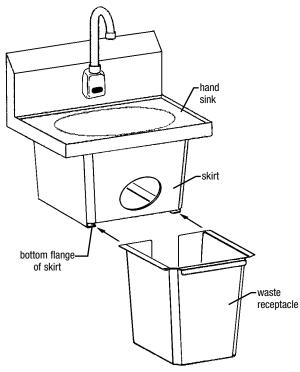

Slide waste receptacle into bottom flanges of skirt.



(End)

## Hand Sinks with Electronic Faucet and Waste Receptacle

## **ASSEMBLY INSTRUCTIONS**

#### **CAUTION**

INSPECT CONTENTS IMMEDIATELY AND FILE CLAIM WITH DELIVERING CARRIER FOR ANY DAMAGE. SAVE YOUR BOX AND ALL PACKING MATERIALS.

YOU ARE RESPONSIBLE FOR DAMAGE TO YOUR UNIT IF RETURNED IMPROPERLY PACKED.

#### Please note before assembly:

- Attach faucet to hand sink now per faucet instructions.
- Remove the nylon locking nuts from underside of hand sink and set aside.
- Please follow the plumbing rough-ins (below). All dimensions are nominal.



(continued on back page)

## Hand Sinks with Electronic Faucet and Waste Receptacle

# **ASSEMBLY INSTRUCTIONS**





Step 3 - Slide waste receptacle into bottom flanges of skirt.







- 100 Industrial Boulevard, Clayton, Delaware 19938-8903 U.S.A.
- Phone: 302/653-3000 800/441-8440 Fax: 302/653-2065
- www.eaglegrp.com www.eaglegrpnews.com www.eaglemhc.com

Eagle Foodservice Equipment, Eagle MHC, and SpecFAB® are divisions of Eagle Group. ©2023 by the Eagle Group