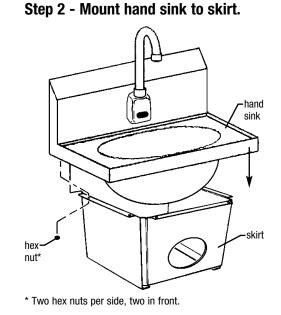

# Hand Sinks with Waste Receptacle

## **ASSEMBLY INSTRUCTIONS**

#### Please note before assembly:

- Attach faucet to hand sink now per faucet instructions.
- Remove the nylon locking nuts from underside of hand sink and set aside.
- Please follow the plumbing rough-ins (below). All dimensions are nominal.