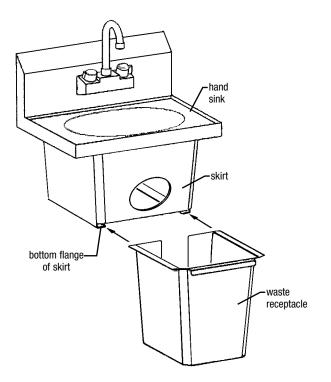

ALS.

YOU ARE RESPONSIBLE FOR DAMAGE TO YOUR UNIT IF RETURNED IMPROPERLY PACKED.

#### Please note before assembly:

- Attach faucet to hand sink now per faucet instructions.
- Remove the nylon locking nuts from underside of hand sink and set aside.
- Please follow the plumbing rough-ins (below). All dimensions are nominal.



(continued on next page)

EG10047 Revised 09/23



- 100 Industrial Boulevard, Clayton, Delaware 19938-8903 U.S.A.
- Phone: 302/653-3000 800/441-8440 Fax: 302/653-2065
- www.eaglegrp.com www.eaglegrpnews.com www.eaglemhc.com

Eagle Foodservice Equipment, Eagle MHC, and SpecFAB® are divisions of Eagle Group. ©2023 by the Eagle Group

# Hand Sinks with Waste Receptacle

## **ASSEMBLY INSTRUCTIONS**



#### Step 3 - Slide waste receptacle into bottom flanges of skirt.



(End)

## Hand Sinks with Electronic Faucet and Waste Receptacle

## **ASSEMBLY INSTRUCTIONS**

#### **CAUTION**

INSPECT CONTENTS IMMEDIATELY AND FILE CLAIM WITH DELIVERING CARRIER FOR ANY DAMAGE. SAVE YOUR BOX AND ALL PACKING MATERIALS.

YOU ARE RESPONSIBLE FOR DAMAGE TO YOUR UNIT IF RETURNED IMPROPERLY PACKED.

#### Please note before assembly:

- Attach faucet to hand sink now per faucet instructions.
- Remove the nylon locking nuts from underside of hand sink and set aside.
- Please follow the plumbing rough-ins (below). All dimensions are nominal.



(continued on back page)

## Hand Sinks with Electronic Faucet and Waste Receptacle

# **ASSEMBLY INSTRUCTIONS**





Step 3 - Slide waste receptacle into bottom flanges of skirt.







- 100 Industrial Boulevard, Clayton, Delaware 19