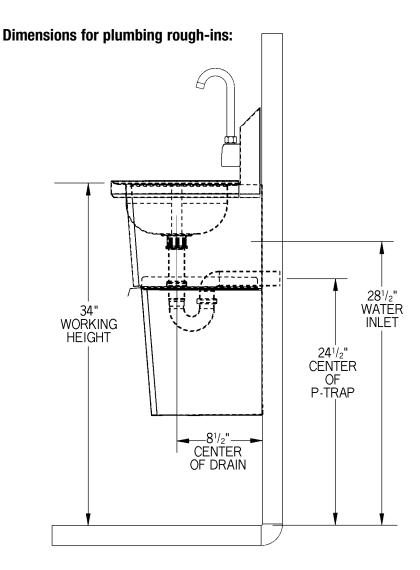

#### Please note before assembly:

- Attach faucet to hand sink now per faucet instructions.
- Remove the nylon locking nuts from underside of hand sink and set aside.
- Please follow the plumbing rough-ins (below). All dimensions are nominal.

(continued on back page)