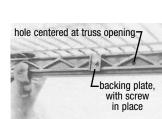

### 2) Attach MHPH power strips to shelves.

- With the unit upright, lay one MHPH power strip on each shelf (figure 1).
- Starting with the top shelf, align the power strip so that the threaded holes are centered at truss openings (figure 2), and loosely attach with #10-32 screws and backing plates (figure 2). Repeat on remaining strips.
- After all four power strips are held in place, align each in turn with the top of the shelf (figure 3), and tighten screws.