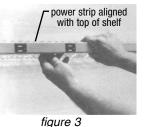

### 2) Attach MHPH power strips to shelves.

- With the unit upright, lay one MHPH power strip on each shelf (figure 1).
- Starting with the top shelf, align the power strip so that the threaded holes are centered at truss openings (figure 2), and loosely attach with #10-32 screws and backing plates (figure 2). Repeat on remaining strips.
- After all four power strips are held in place, align each in turn with the top of the shelf (figure 3), and tighten screws.