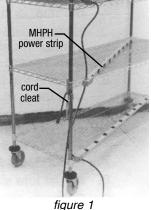

IMPORTANT: After bottom shelf is in place, please note that cord cleat MUST be between the bottom & 2nd shelves or 2nd & 3rd shelves, as desired, on the post at the left of desired power strip location (figure 1). Shelves should be placed a maximum of 20" apart.