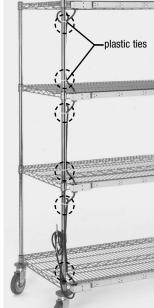

#### 4) Secure cords to post.

· Use plastic ties (included) to secure intermediate cords to adjacent post (figure 4).

Assembly is complete.