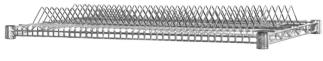

### **Reel Shelves**

**MODELS:** 

☐ R1836Z-7

☐ R1836Z-13

#R1836Z-7 reel shelf

#### Model #R1836Z-7

|          | width |     | length |     | weig | jht | space for each reel |    |                        |
|----------|-------|-----|--------|-----|------|-----|---------------------|----|------------------------|
| model #  | in.   | mm  | in.    | mm  | lbs. | kg  | in.                 | mm | capacity               |
| R1836Z-7 | 18″   | 457 | 36″    | 914 | 10   | 4.5 | 3/4"                | 19 | (78) 7"-diameter reels |