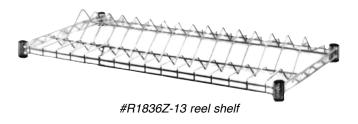

### **Reel Shelves**

**MODELS:** 

☐ R1836Z-7

☐ R1836Z-13

#R1836Z-7 reel shelf

#### Model #R1836Z-13

| width     |     | dth | lei | ngth | weig | space for ght each reel |     |    |                                 |
|-----------|-----|-----|-----|------|------|-------------------------|-----|----|---------------------------------|
| model #   | in. | mm  | in. | mm   | lbs. | kg                      | in. | mm | capacity                        |
| R1836Z-13 | 18″ | 457 | 36″ | 914  | 9    | 4.1                     | 2″  | 51 | (15) 13"- to 15"-diameter reels |