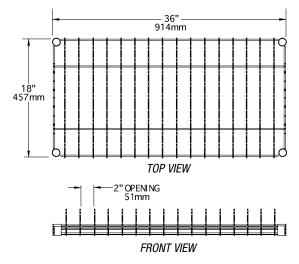

#### **Design and Construction Features**

- Two models available for holding either (78) 7" (178mm)diameter reels or (15) 13" to 15" (330 to 381mm)-diameter
- 9 gauge wire for the mat and 6 gauge wire for the cradle and trusses.
- EAGLEbrite® zinc-plated shelving.
- Both shelves feature 36" (914mm) length and 18" (457mm) width.

#### Model #R1836Z-7

|          | width |     | length |     | weig | jht | space for each reel |    |                        |
|----------|-------|-----|--------|-----|------|-----|---------------------|----|------------------------|
| model #  | in.   | mm  | in.    | mm  | lbs. | kg  | in.                 | mm | capacity               |
| R1836Z-7 | 18″   | 457 | 36″    | 914 | 10   | 4.5 | 3/4"                | 19 | (78) 7"-diameter reels |

#### Model #R1836Z-13

| width     |     | dth | lei | ngth | weig | space for ght each reel |     |    |                                 |
|-----------|-----|-----|-----|------|------|-------------------------|-----|----|---------------------------------|
| model #   | in. | mm  | in. | mm   | lbs. | kg                      | in. | mm | capacity                        |
| R1836Z-13 | 18″ | 457 | 36″ | 914  | 9    | 4.1                     | 2″  | 51 | (15) 13"- to 15"-diameter reels |