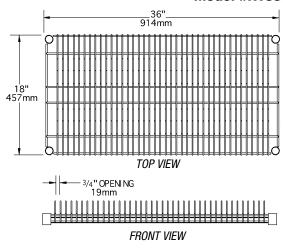

#### **Design and Construction Features**

- Two models available for holding either (78) 7" (178mm)diameter reels or (15) 13" to 15" (330 to 381mm)-diameter
- 9 gauge wire for the mat and 6 gauge wire for the cradle and trusses.
- EAGLEbrite® zinc-plated shelving.
- Both shelves feature 36" (914mm) length and 18" (457mm) width.

#### Model #R1836Z-7

|          | width |     | length |     | weig | jht | space for each reel |    |                        |
|----------|-------|-----|--------|-----|------|-----|---------------------|----|------------------------|
| model #  | in.   | mm  | in.    | mm  | lbs. | kg  | in.                 | mm | capacity               |
| R1836Z-7 | 18″   | 457 | 36″    | 914 | 10   | 4.5 | 3/4"                | 19 | (78) 7"-diameter reels |

#### Model #R1836Z-13

| width     |     | dth | lei | ngth | weig | space for ght each reel |     |    |                                 |
|-----------|-----|-----|-----|------|------|-------------------------|-----|----|---------------------------------|
| model #   | in. | mm  | in. | mm   | lbs. | kg                      | in. | mm | capacity                        |
| R1836Z-13 | 18″ | 457 | 36″ | 914  | 9    | 4.1                     | 2″  | 51 | (15) 13"- to 15"-diameter reels |