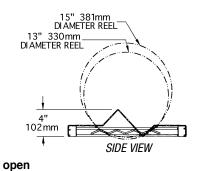

#### **Design and Construction Features**

- Two models available for holding either (78) 7" (178mm)diameter reels or (15) 13" to 15" (330 to 381mm)-diameter
- 9 gauge wire for the mat and 6 gauge wire for the cradle and trusses.
- EAGLEbrite® zinc-plated shelving.
- Both shelves feature 36" (914mm) length and 18" (457mm) width.

#### Model #R1836Z-13

| width     |     | dth | lei | ngth | weig | space for ght each reel |     |    |                                 |
|-----------|-----|-----|-----|------|------|-------------------------|-----|----|---------------------------------|
| model #   | in. | mm  | in. | mm   | lbs. | kg                      | in. | mm | capacity                        |
| R1836Z-13 | 18″ | 457 | 36″ | 914  | 9    | 4.1                     | 2″  | 51 | (15) 13"- to 15"-diameter reels |