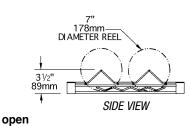

#### **Short Form Specifications**

Models designed to facilitate 7" and 13"-15" reels. Footprint of 18" width x 36" length, with EAGLEbrite® zinc plating. Shelf capacity of (78) 7" reels and (15) 13"-15" reels. 9 gauge divider mat wires. Shelf adjustable on 1" increments.

#### **Design and Construction Features**

- Two models available for holding either (78) 7" (178mm)diameter reels or (15) 13" to 15" (330 to 381mm)-diameter
- 9 gauge wire for the mat and 6 gauge wire for the cradle and trusses.
- EAGLEbrite® zinc-plated shelving.
- Both shelves feature 36" (914mm) length and 18" (457mm) width.

#### Model #R1836Z-7

|          | width |     | length |     | weig | jht | space for each reel |    |                        |
|----------|-------|-----|--------|-----|------|-----|---------------------|----|------------------------|
| model #  | in.   | mm  | in.    | mm  | lbs. | kg  | in.                 | mm | capacity               |
| R1836Z-7 | 18″   | 457 | 36″    | 914 | 10   | 4.5 | 3/4"                | 19 | (78) 7"-diameter reels |