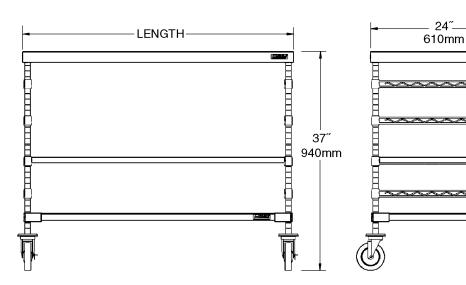

## Steril-Eze® Horizontal Open Surgical Case Carts

FRONT VIEW

|  |          | width |     | length |      | height |     | weight |      |
|--|----------|-------|-----|--------|------|--------|-----|--------|------|
|  | model #  | in.   | mm  | in.    | mm   | in.    | mm  | lbs.   | kg   |
|  | OSCC2436 | 24"   | 610 | 36″    | 914  | 37″    | 940 | 89     | 40.4 |
|  | OSCC2448 | 24"   | 610 | 48″    | 1219 | 37″    | 940 | 118    | 53.5 |

#### **Short Form Specifications**

Cart dimensions are 24" wide x 36" or 48" long. 37" height. 16 gauge 300 series stainless steel top with two adjustable 18 gauge solid shelves. 5"-diameter polyurethane swivel casters, two with brake.