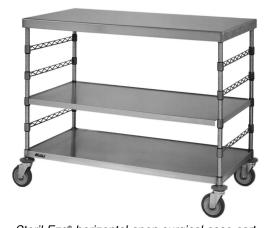

# Steril-Eze® Horizontal Open Surgical Case Carts

**MODELS:** 

- **□** 0SCC2436
- **□** 0SCC2448

Steril-Eze® horizontal open surgical case cart

#### **Design and Construction Features**

- Designed with cleanliness in mind. All components have safety edges and are free of bacteria-gathering crevices.
   Center shelf removable for ease of cleaning.
   Cart is washable.
- Type 304 stainless steel.
- Top is 16 gauge stainless steel.
- Center shelf constructed with hemmed safety edges.
   Shelves are adjustable. Additional solid shelves available.
- 5" (127mm) casters are chrome-plated with polyurethane tread. Other caster combinations are available on request.

#### **Short Form Specifications**

Cart dimensions are 24" wide x 36" or 48" long. 37" height. 16 gauge 300 series stainless steel top with two adjustable 18 gauge solid shelves. 5"-diameter polyurethane swivel casters, two with brake.