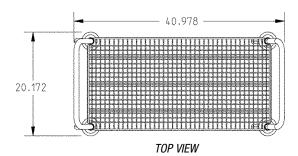

# Design and Construction Features—Both Models:

- Perfect for light duty applications where easy accessability of products is required.
- Chrome plated finish.
- Open wire construction permits greater air circulation, which helps reduce moisture and dust buildup.
- · Swivel stem casters with bumpers.
- · Two push handles.
- Wire basket shelf is 18" x 36" x 4\" (457 x 914 x 107mm).
- 36½" (927mm) overall cart height.