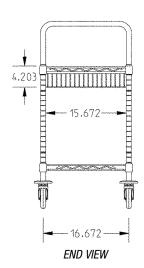

# Design and Construction Features—Both Models:

- Perfect for light duty applications where easy accessability of products is required.
- Chrome plated finish.
- Open wire construction permits greater air circulation, which helps reduce moisture and dust buildup.
- · Swivel stem casters with bumpers.
- · Two push handles.
- Wire basket shelf is 18" x 36" x 4\" (457 x 914 x 107mm).
- 36½" (927mm) overall cart height.