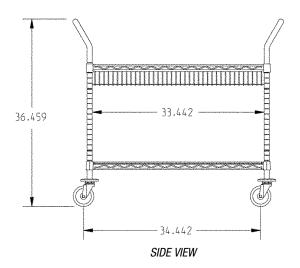

# Design and Construction Features—Both Models:

- Perfect for light duty applications where easy accessability of products is required.
- Chrome plated finish.
- Open wire construction permits greater air circulation, which helps reduce moisture and dust buildup.
- · Swivel stem casters with bumpers.
- · Two push handles.
- Wire basket shelf is 18" x 36" x 4\" (457 x 914 x 107mm).
- 36½" (927mm) overall cart height.