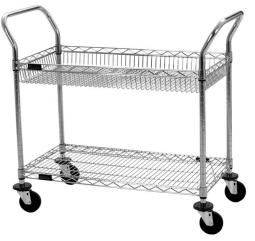

# **Wire Basket Utility Carts**

(model # WBC1836C-1B1W shown)

|                                                |      | ight |               |
|------------------------------------------------|------|------|---------------|
| description                                    | lbs. | kg   | model #       |
| 1 chrome basket shelf, 1 chrome standard shelf | 31   | 14.1 | WBC1836C-1B1W |
| 2 chrome basket shelves                        | 32   | 14.5 | WBC1836C-2B   |

# **Short Form Specifications**

Eagle Wire Basket Utility Cart, model WBC1836C-1B1W. Furnished with one chrome finish open-wire design basket shelf and one chrome finish wire shelf with patented QuadTruss® design, mounted on chrome posts with swivel stem casters, donut bumpers, and two push handles.

# Design and Construction Features—Both Models:

- Perfect for light duty applications where easy accessability of products is required.
- Chrome plated finish.
- Open wire construction permits greater air circulation, which helps reduce moisture and dust buildup.
- · Swivel stem casters with bumpers.
- · Two push handles.
- Wire basket shelf is 18" x 36" x 4\" (457 x 914 x 107mm).
- 36½" (927mm) overall cart height.