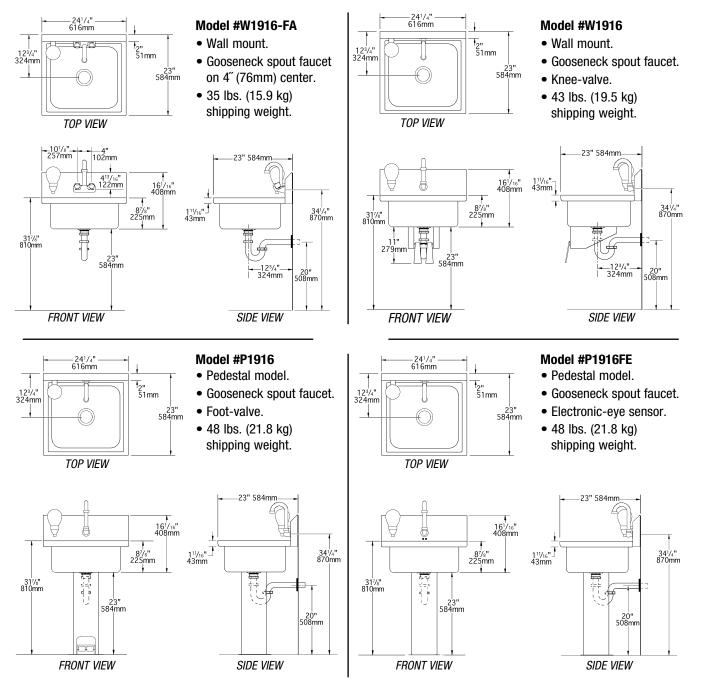

### Design and Construction Features—All Models:

- Stainless steel all-welded construction.
- Heavy gauge type 304 stainless steel sink bowl is  $15\frac{34}{7} \times 19\frac{34}{7} \times 8\frac{7}{6}$  (400 x 502 x 226mm).
- Overall size: 23'' width x  $24\frac{5}{6}''$  length (584 x 618mm).
- · Splash mount gooseneck spout.
- Marine edge to retard spillage.
- Basket-type waste drain fits sink bowl's 3½ (89mm) opening and features 1½ (38mm) outlet.
- 4¾ (121mm)-diameter sump.
- Splash-mount soap dispenser.

### Model #W1916-FA

- Wall mount.
- Gooseneck spout faucet on 4" (76mm) center.

### Model #W1916

- Wall mount.
- Gooseneck spout faucet operated by knee valve.

### Model #P1916

- Pedestal model.
- Gooseneck spout faucet operated by foot valve.

### Model #P1916FE

- Pedestal model.
- Gooseneck spout faucet operated by electronic-eye sensor.

Spec sheets available for viewing, printing or downloading from our online literature library at our websites

# **Lavatory Sinks**

Please note: Tailpiece and P-trap, shown in illustrations above, are sold separately. All plumbing components are to be cut to length by plumber.