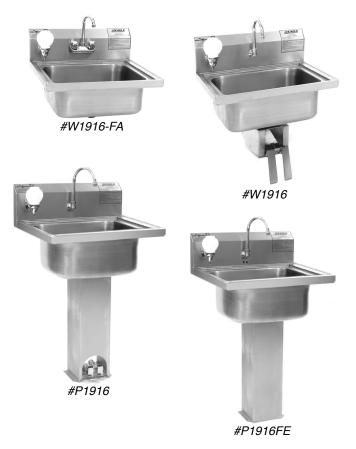

## **Lavatory Sinks**

MODELS:

□ W1916 □ W1916-FA □ P1916 □ P1916FE

### Model #W1916-FA

- Wall mount.
- Gooseneck spout faucet on 4" (76mm) center.

### Model #W1916

- Wall mount.
- Gooseneck spout faucet operated by knee valve.

### Model #P1916

- Pedestal model.
- Gooseneck spout faucet operated by foot valve.

### Model #P1916FE

- Pedestal model.
- Gooseneck spout faucet operated by electronic-eye sensor.

Spec sheets available for viewing, printing or downloading from our online literature library at our websites

# **Lavatory Sinks**

Please note: Tailpiece and P-trap, shown in illustrations above, are sold separately. All plumbing components are to be cut to length by plumber.