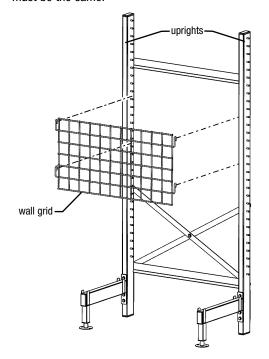

## Step 2 - Hook grid onto inner pegs of uprights.

Affix top and bottom hooks of wall grid onto selected inner pegs of each upright.

EG9944

Revised 09/21

- 100 Industrial Boulevard, Clayton, Delaware 19938-8903 U.S.A. www.eaglegrp.com
- Phone: 302/653-3000 800/441-8440
- Fax: 302/653-2065