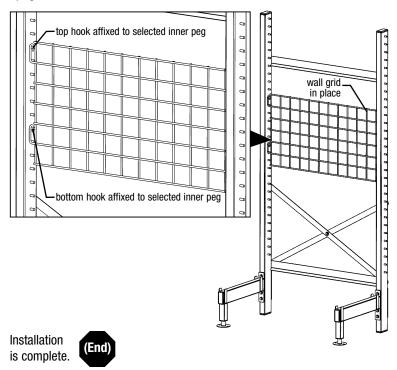

## Step 2 - Hook grid onto inner pegs of uprights.

Affix top and bottom hooks of wall grid onto selected inner pegs of each upright.

EG9944

Revised 09/21

- 100 Industrial Boulevard, Clayton, Delaware 19938-8903 U.S.A. www.eaglegrp.com
- Phone: 302/653-3000 800/441-8440
- Fax: 302/653-2065