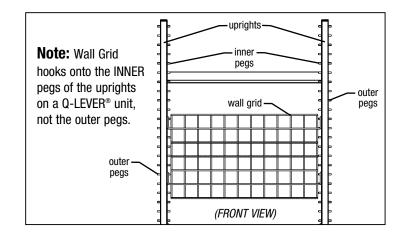

## Step 1 - Select desired height.

NOTE: On each upright, height of selected inner pegs must be the same.

## Step 2 - Hook grid onto inner pegs of uprights.

Affix top and bottom hooks of wall grid onto selected inner pegs of each upright.

EG9944

Revised 09/21

- 100 Industrial Boulevard, Clayton, Delaware 19938-8903 U.S.A. www.eaglegrp.com
- Phone: 302/653-3000 800/441-8440
- Fax: 302/653-2065