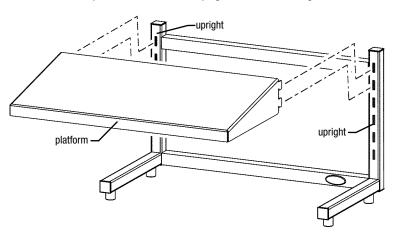

## Step 1 - Affix platform onto slotted uprights.

Insert tabs of platform into slotted uprights at desired height, as shown.

EG10100 Revised 09/21

• 100 Industrial Boulevard, Clayton, Delaware 19938-8903 U.S.A.