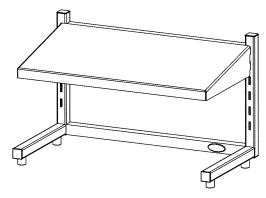

## **Foot Rest**

## **ASSEMBLY INSTRUCTIONS**

CAUTION INSPECT CONTENTS IMMEDIATELY AND FILE CLAIM WITH DELIVERING CARRIER FOR ANY DAMAGE. SAVE YOUR BOX AND ALL PACKING MATERIALS. YOU ARE RESPONSIBLE FOR DAMAGE TO YOUR UNIT IF RETURNED IMPROPERLY PACKED.





## Model #FR-1221-SS

## Step 1 - Affix platform onto slotted uprights.

Insert tabs of platform into slotted uprights at desired height, as shown.







EG10100 Revised 09/21



• 100 Industrial Boulevard, Clayton, Delaware 19938-8903 U.S.A.

- Phone: 302/653-3000 800/441-8440
- Fax: 302/653-2065 www.eaglegrp.com

Eagle Foodservice Equipment, Eagle MHC, and SpecFAB® are divisions of Eagle Group. ©2021 by the Eagle Group