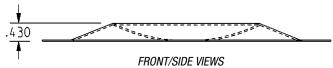

### **Design and Construction Features**

- For stabilization of mobile equipment and correct placement under fire system nozzles, using a set of two (typically), placed at rear wheels of equipment with front locking casters.
- When the caster wheel enters anywhere along the edge of the caster cradle, gravity will cause it to drop automatically to the direct center, assuring exact placement of mobile equipment every time.
- Low profile design allows for easy movement of equipment caster into the contoured center.
- Circular design allows approach from any angle, making equipment alignment easy.
- · Easy installation in any existing kitchen.
- Works with casters up to 8" (203mm)-diameter.
- Heavy gauge stainless steel.
- Can be used to keep any mobile equipment properly aligned throughout the facilities.