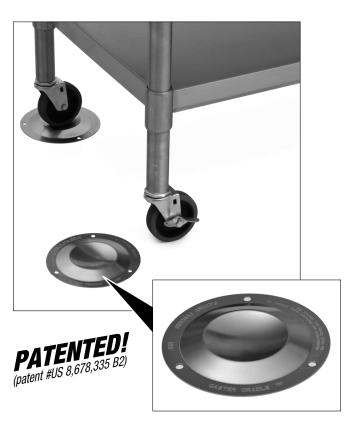

#### **Short Form Specifications**

Eagle Stainless Steel Caster Cradle® caster stabilizing device, model #\_\_\_\_\_\_. For stabilizing mobile equipment and correct placement under fire system nozzles. Unique bowl shaped design allows for accurate placement of mobile equipment every time. Units are secured to the floor where the casters are to be centered.

### **Design and Construction Features**

- For stabilization of mobile equipment and correct placement under fire system nozzles, using a set of two (typically), placed at rear wheels of equipment with front locking casters.
- When the caster wheel enters anywhere along the edge of the caster cradle, gravity will cause it to drop automatically to the direct center, assuring exact placement of mobile equipment every time.
- Low profile design allows for easy movement of equipment caster into the contoured center.
- Circular design allows approach from any angle, making equipment alignment easy.
- · Easy installation in any existing kitchen.
- Works with casters up to 8" (203mm)-diameter.
- Heavy gauge stainless steel.
- Can be used to keep any mobile equipment properly aligned throughout the facilities.