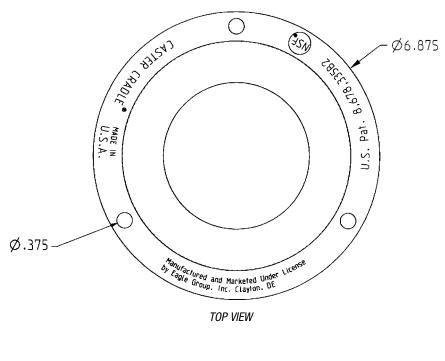

#### **Short Form Specifications**

Eagle Stainless Steel Caster Cradle® caster stabilizing device, model #\_\_\_\_\_\_. For stabilizing mobile equipment and correct placement under fire system nozzles. Unique bowl shaped design allows for accurate placement of mobile equipment every time. Units are secured to the floor where the casters are to be centered.

### **Design and Construction Features**

- For stabilization of mobile equipment and correct placement under fire system nozzles, using a set of two (typically), placed at rear wheels of equipment with front locking casters.
- When the caster wheel enters anywhere along the edge of the caster cradle, gravity will cause it to drop automatically to the direct center, assuring exact placement of mobile equipment every time.
- Low profile design allows for easy movement of equipment caster into the contoured center.
- Circular design allows approach from any angle, making equipment alignment easy.
- · Easy installation in any existing kitchen.
- Works with casters up to 8" (203mm)-diameter.
- Heavy gauge stainless steel.
- Can be used to keep any mobile equipment properly aligned throughout the facilities.