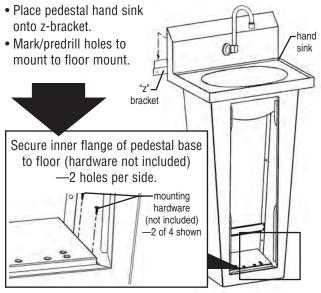

## Step 2 - Attach pedestal base of sink to floor.

#### Step 4 - Secure back of pedestal to wall.

3 holes per side, 6 total (hardware not included).

Step 4 - Connect drain and water lines to faucet.

Flush water system and adjust hot water accordingly.