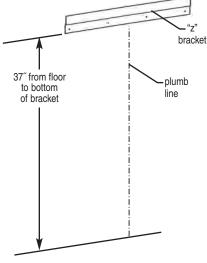

#### Step 1 - Attach z-bracket to wall.

 Mark a plumb line from the bottom of the "z" bracket (wall clip) at 37" above finished floor.

 Level "z" bracket and assemble to wall (hardware not included).

Note: Position Z-bracket so that the holes are closer to floor.