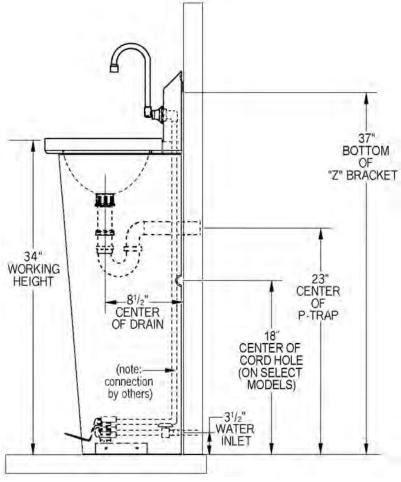

#### Please note before assembly:

- · Attach faucet to hand sink per faucet instructions.
- Attach foot valves(s), if included, per foot valve instructions.
- Please follow the plumbing rough-ins (below). All dimensions are nominal.

## Dimensions for plumbing rough-ins:

(shown with foot valve)

(continued on back page)

EG10015 Revised 03/10

- 100 Industrial Boulevard, Clayton, Delaware 19938-8903 U.S.A. www.eaglegrp.com
- Phone: 302/653-3000 (Foodservice) 800/441-8440 (MHC/Retail) 800/637-5100
- Fax: 302/653-2065