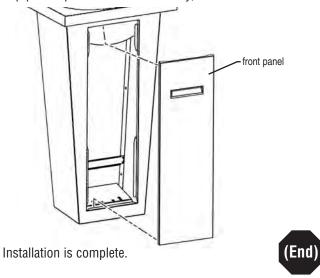

## Step 6 - Install front panel to pedestal base.

Slip panel upwards under sink body, then slide in at bottom.

- 100 Industrial Boulevard, Clayton, Delaware 19938-8903 U.S.A. www.eaglegrp.com
- Phone: 302/653-3000 (Foodservice) 800/441-8440 (MHC/Retail) 800/637-5100
- Fax: 302/653-2065