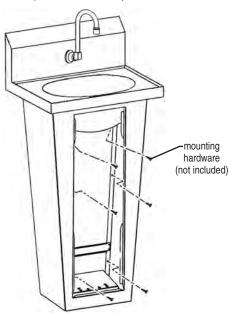

## Step 6 - Install front panel to pedestal base.

Slip panel upwards under sink body, then slide in at bottom.

- 100 Industrial Boulevard, Clayton, Delaware 19938-8903 U.S.A. www.eaglegrp.com
- Phone: 302/653-3000 (Foodservice) 800/441-8440 (MHC/Retail) 800/637-5100
- Fax: 302/653-2065