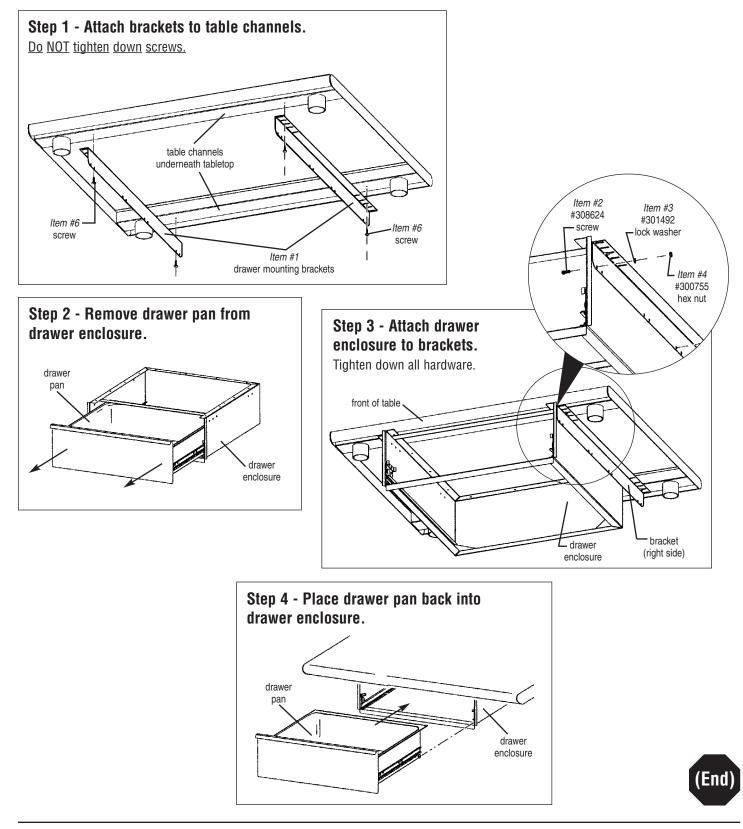

SAVE YOUR BOX AND ALL PACKING MATERIALS.

YOU ARE RESPONSIBLE FOR DAMAGE TO YOUR UNIT IF RETURNED IMPROPERLY PACKED.



#### Before assembly:

- Determine applicable sets of holes in brackets and in drawer enclosure.
- Please note that 20" x 15" drawers require holes to be drilled into table channel framing.





EG9825 Revised 10/05



- 100 Industrial Boulevard, Clayton, Delaware 19938-8903 U.S.A. www.eaglegrp.com
- Phone: 302/653-3000 (Foodservice) 800/441-8440 (MHC/Retail) 800/637-5100
- Fax: 302/653-2065 or 302/653-3036

Eagle Foodservice Equipment, Eagle MHC, SpecFAB, and Retail Display are divisions of Eagle Group. ©2005 by the Eagle Group

# Spec–Master® Drawers for Tables with Channel Frame

(Drawers #502971 and 502972)

## **ASSEMBLY INSTRUCTIONS**

(continued from front page)



PLEASE NOTE:

To mount drawers onto custom equipment with angle frame construction, kit #605499 is required.

## Spec-Master® Drawers for Tables with Angle Frame

(Drawers #502971 and 502972)

#### **ASSEMBLY INSTRUCTIONS**

**CAUTION** 

INSPECT CONTENTS IMMEDIATELY AND FILE CLAIM WITH DELIVERING CARRIER FOR ANY DAMAGE. SAVE YOUR BOX AND ALL PACKING MATERIALS.

YOU ARE RESPONSIBLE FOR DAMAGE TO YOUR UNIT IF RETURNED IMPROPERLY PACKED.



# Spec-Master® Drawers for Tables with Angle Frame

(Drawers #502971 and 502972)

### **ASSEMBLY INSTRUCTIONS**

(continued from page 3)







100 Industrial Boulevard, Clayton, Delaware 19938-8903 U.S.A.
Www.eaglegrp.com
Phone: 302/653-3000
(Foodservice) 800/441-8440
(MHC/Retail) 800/637-5100
Fax: 302/653-2065 or 302/653-3036

Eagle Foodservice Equipm