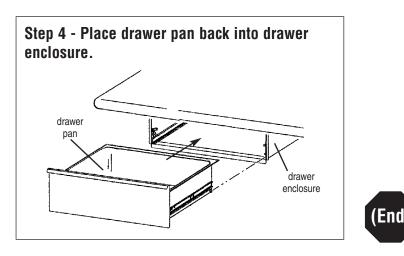

## **ASSEMBLY INSTRUCTIONS**

(continued from front page)

PLEASE NOTE:

To mount drawers onto custom equipment with angle frame construction, kit #605499 is required.