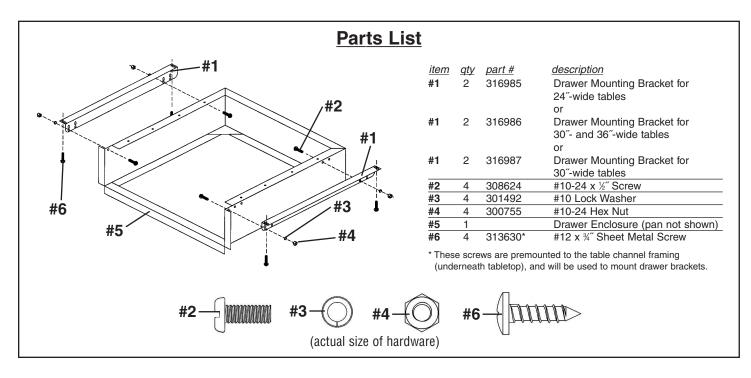

#### Before assembly:

- Determine applicable sets of holes in brackets and in drawer enclosure.
- Please note that 20" x 15" drawers require holes to be drilled into table channel framing.

EG9825 Revised 10/05