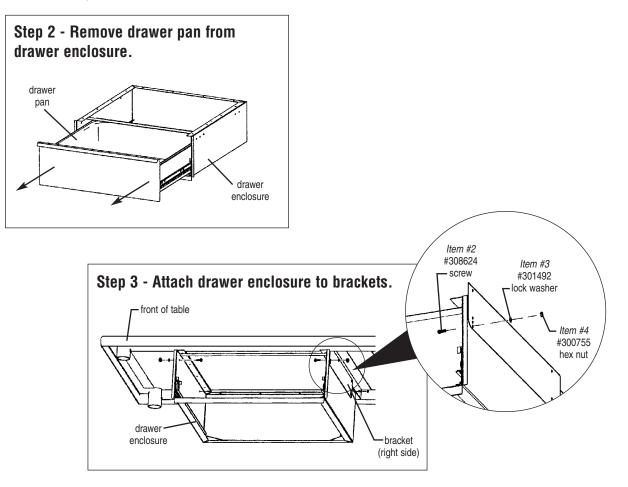

#### Before assembly:

- Determine applicable sets of holes in brackets and in drawer enclosure.
- Please note that 20" x 15" drawers require holes to be drilled into table channel framing.

EG9825 Revised 10/05