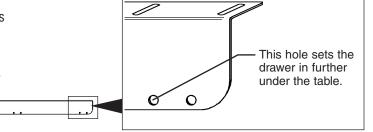

#### Before assembly:

- Determine applicable sets of holes in brackets and in drawer enclosure.
- Please note that 20" x 15" drawers require holes to be drilled into table channel framing.

EG9825 Revised 10/05