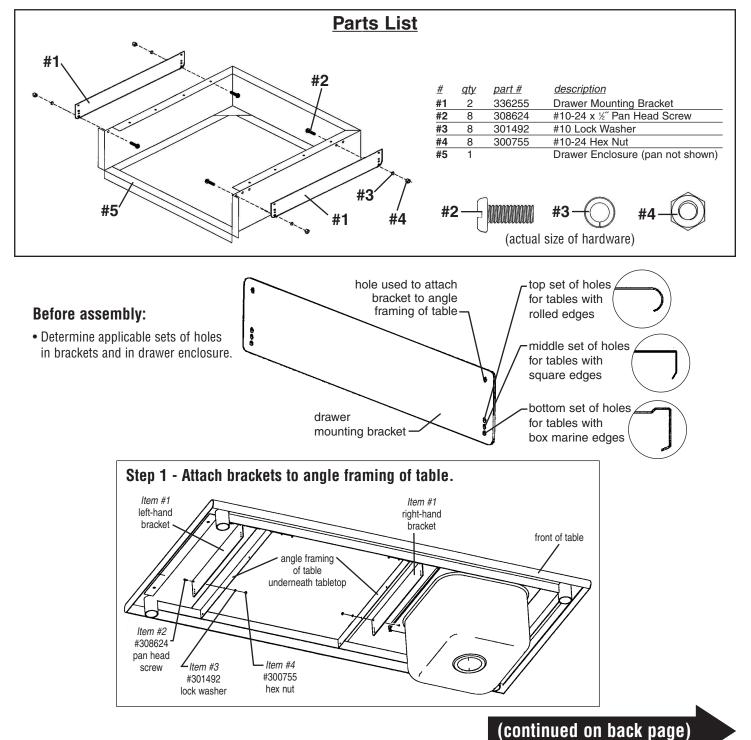

## Spec-Master® Drawers for Tables with Angle Frame

(Drawers #502971 and 502972)

#### **ASSEMBLY INSTRUCTIONS**

**CAUTION** 

INSPECT CONTENTS IMMEDIATELY AND FILE CLAIM WITH DELIVERING CARRIER FOR ANY DAMAGE. SAVE YOUR BOX AND ALL PACKING MATERIALS.

YOU ARE RESPONSIBLE FOR DAMAGE TO YOUR UNIT IF RETURNED IMPROPERLY PACKED.