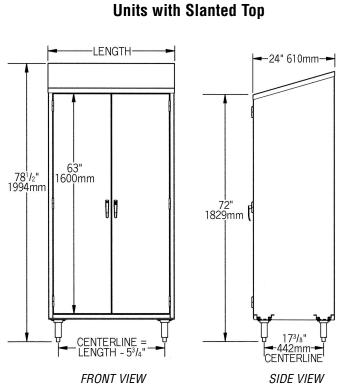

### **Design and Construction Features**

- Features 18 gauge type 430 stainless steel cabinet body.
- Shelves adjustable on 4" (102mm) vertical centers.
- Double-pan 20 gauge stainless steel hinged doors.
- Transverse rod handles featuring keyed locks.
- All units are 24" (610mm) front-to-back.
- Available in 36" and 48" (914 and 1219mm) lengths.
- · Available with flat top or slanted top.
- · Custom sizes available.

# **Vertical Storage Cabinets**

| Units with Flat Top                         |       |      |                                 | Units with Slanted Top |       |            |      |       |            |      |              |     |     |     |      |       |       |
|---------------------------------------------|-------|------|---------------------------------|------------------------|-------|------------|------|-------|------------|------|--------------|-----|-----|-----|------|-------|-------|
| Units with 3 Shelves   Units with 4 Shelves |       |      | Units with 3 Shelves Units with |                        |       | 4 Shelves  |      |       |            |      | wt. capacity |     |     |     |      |       |       |
|                                             | weig  | ht   |                                 | we                     | ight  |            | we   | ight  |            | we   | ight         | wic | dth | ler | igth | per s | shelf |
| model #                                     | lbs.  | kg   | model #                         | lbs.                   | kg    | model #    | lbs. | kg    | model #    | lbs. | kg           | in. | mm  | in. | mm   | lbs.  | kg    |
| VSC2436-3                                   | 413 1 | 87.3 | VSC2436-4                       | 416                    | 188.7 | VSCS2436-3 | 416  | 188.7 | VSCS2436-4 | 419  | 190.1        | 24" | 610 | 36″ | 914  | 150   | 68.0  |
| VSC2448-3                                   | 485 2 | 20.0 | VSC2448-4                       | 490                    | 222.3 | VSCS2448-3 | 488  | 221.4 | VSCS2448-4 | 495  | 224.5        | 24" | 610 | 48" | 1219 | 200   | 90.7  |