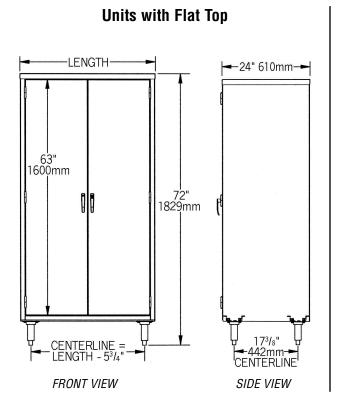

### **Design and Construction Features**

- Features 18 gauge type 430 stainless steel cabinet body.
- Shelves adjustable on 4" (102mm) vertical centers.
- Double-pan 20 gauge stainless steel hinged doors.
- Transverse rod handles featuring keyed locks.
- All units are 24" (610mm) front-to-back.
- Available in 36" and 48" (914 and 1219mm) lengths.
- · Available with flat top or slanted top.
- · Custom sizes available.

# **Vertical Storage Cabinets**

| Units with Flat Top                         |       |      |                                 | Units with Slanted Top |       |            |      |       |            |      |              |     |     |     |      |       |       |
|---------------------------------------------|-------|------|---------------------------------|------------------------|-------|------------|------|-------|------------|------|--------------|-----|-----|-----|------|-------|-------|
| Units with 3 Shelves   Units with 4 Shelves |       |      | Units with 3 Shelves Units with |                        |       | 4 Shelves  |      |       |            |      | wt. capacity |     |     |     |      |       |       |
|                                             | weig  | ht   |                                 | we                     | ight  |            | we   | ight  |            | we   | ight         | wic | dth | ler | igth | per s | shelf |
| model #                                     | lbs.  | kg   | model #                         | lbs.                   | kg    | model #    | lbs. | kg    | model #    | lbs. | kg           | in. | mm  | in. | mm   | lbs.  | kg    |
| VSC2436-3                                   | 413 1 | 87.3 | VSC2436-4                       | 416                    | 188.7 | VSCS2436-3 | 416  | 188.7 | VSCS2436-4 | 419  | 190.1        | 24" | 610 | 36″ | 914  | 150   | 68.0  |
| VSC2448-3                                   | 485 2 | 20.0 | VSC2448-4                       | 490                    | 222.3 | VSCS2448-3 | 488  | 221.4 | VSCS2448-4 | 495  | 224.5        | 24" | 610 | 48" | 1219 | 200   | 90.7  |