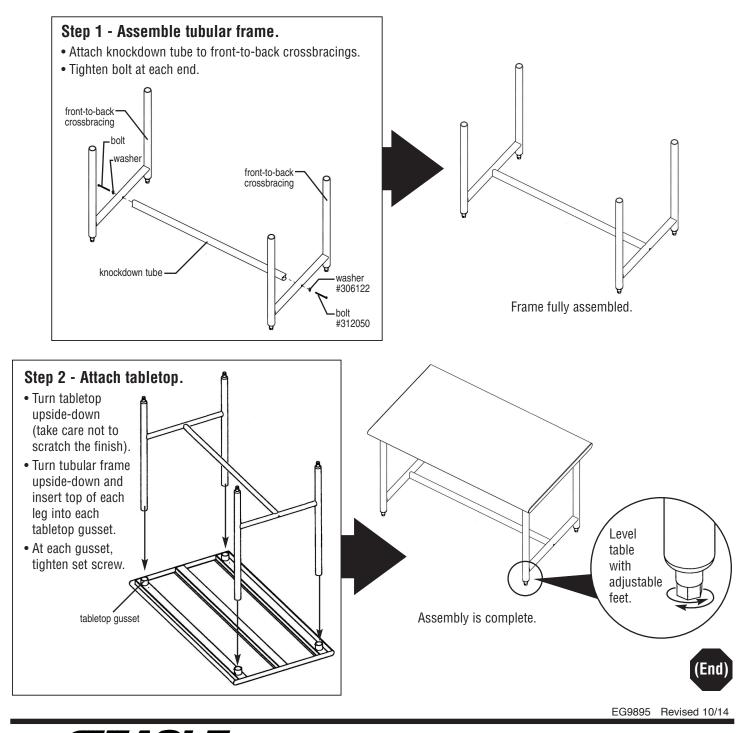

Please note: Assembly shown for unit with H-frame.

100 Industrial Boulevard, Clayton, Delaware 19938-8903 U.S.A.
Www.eaglegrp.com
Phone: 302/653-3000
(Foodservice) 800/441-8440
(MHC/Retail) 800/637-5100
Fax: 302/653-2065