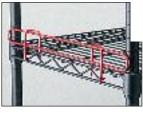

EAGLE'S OPEN WIRE GRID ALLOWS MAXIMUM MER-VARIETY OF COLORS AND FINISHES.

CHANDISE VISIBILITY IN A

ADD-A-SHELF<sup>®</sup> USED IN FREESTANDING GONDOLA UNITS ALLOW YOU TO KEEP UP WITH THE EVER CHANGING PRODUCTS WITHIN YOUR STORE! EASILY REMOVE OR ADJUST THE SHELVES WITHOUT DISASSEMBLING THE UNIT.