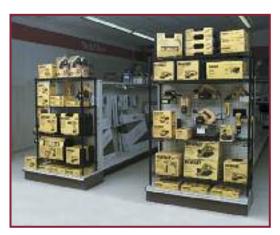

## Visual Merchandising Solutions

Profit from the Eagle Advantage®

POST HEIGHTS AND SHELF LENGTHS AVAILABLE FOR NUMEROUS CONFIGURATIONS AND DISPLAY APPLICATIONS! WIRE SHELVES REDUCE DUST AND PILFERAGE. NUMEROUS OPTIONS AND AC-CESSORIES AVAILABLE TO SUIT ALMOST ANY APPLICATION. CHOOSE FROM STAND-OUTS<sup>™</sup> CUSTOM COLORS TO COMPLI-MENT ANY DECOR.

EAGLE'S OPEN WIRE GRID ALLOWS MAXIMUM MER-VARIETY OF COLORS AND FINISHES.

CHANDISE VISIBILITY IN A

ADD-A-SHELF<sup>®</sup> USED IN FREESTANDING GONDOLA UNITS ALLOW YOU TO KEEP UP WITH THE EVER CHANGING PRODUCTS WITHIN YOUR STORE! EASILY REMOVE OR ADJUST THE SHELVES WITHOUT DISASSEMBLING THE UNIT.