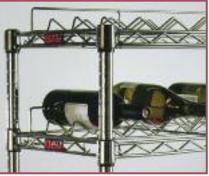

Mobile and stationary units allow bulky items display FLEXIBILITY AS WELL AS FUNCTIONALITY.

DATE BACK ROOM STORAGE OR FRONT END DISPLAY. SPECIALLY DESIGNED TO DIMINISH THE RISK OF BOTTLE BREAKAGE AND INSTA-BILITY!