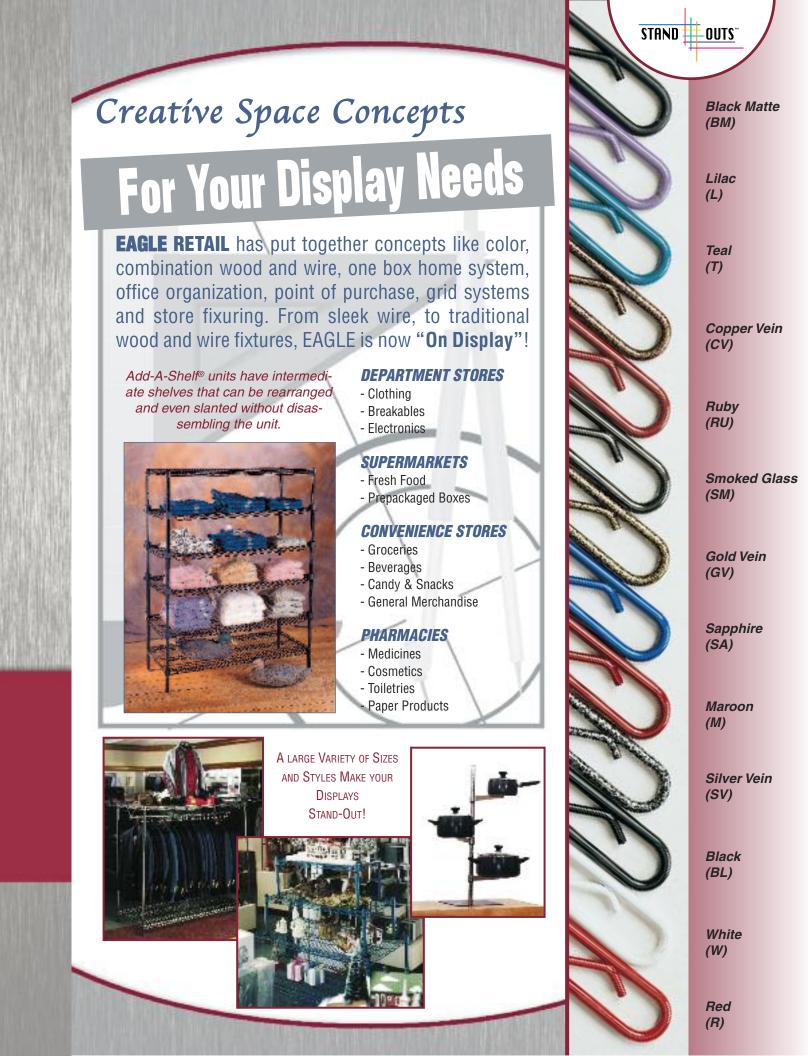

EAGLE'S OPEN WIRE GRID ALLOWS MAXIMUM MER-VARIETY OF COLORS AND FINISHES.

CHANDISE VISIBILITY IN A

ADD-A-SHELF<sup>®</sup> USED IN FREESTANDING GONDOLA UNITS ALLOW YOU TO KEEP UP WITH THE EVER CHANGING PRODUCTS WITHIN YOUR STORE! EASILY REMOVE OR ADJUST THE SHELVES WITHOUT DISASSEMBLING THE UNIT.

## Stand-Outs<sup>™</sup> Accessories

SHELF DIVIDERS

1" LEDGE

4" Ledge

STACK MERCHAN-

ITEMS WON'T TUM-

DISE HIGHER!

BLE OFF THE

SHELVES WITH

LEDGES. THEY

INCHES HIGH.

MEASURE 1 OR 4

CASTERS

Hooks

a snap. Reposition to adapt to merchandising changes. A variety of cast-

AVAILABLE IN DIF-

CAN BE ADDED IN

FERENT WIDTHS, THESE DIVIDERS

A VARIETY OF CAST-ERS WITH OR WITH-OUT BRAKE AVAILABLE TO MOVE YOUR DISPLAYS WITH EASE!

Bed & Bath Supermarkets Convenience Stores Gift Shop Display Pharmacy Needs Seasonal Display Apparel Display Hardware Needs Kitchenware Display Wine & Spirits