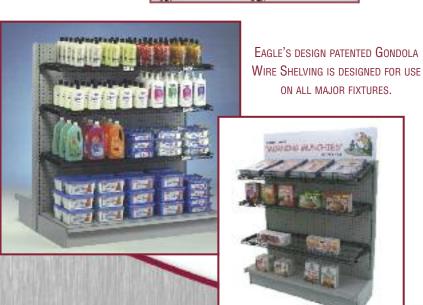

EAGLE'S OPEN WIRE GRID ALLOWS MAXIMUM MER-VARIETY OF COLORS AND FINISHES.

CHANDISE VISIBILITY IN A

ADD-A-SHELF<sup>®</sup> USED IN FREESTANDING GONDOLA UNITS ALLOW YOU TO KEEP UP WITH THE EVER CHANGING PRODUCTS WITHIN YOUR STORE! EASILY REMOVE OR ADJUST THE SHELVES WITHOUT DISASSEMBLING THE UNIT.