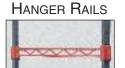

EAGLE'S OPEN WIRE GRID ALLOWS MAXIMUM MER-VARIETY OF COLORS AND FINISHES.

CHANDISE VISIBILITY IN A

ADD-A-SHELF<sup>®</sup> USED IN FREESTANDING GONDOLA UNITS ALLOW YOU TO KEEP UP WITH THE EVER CHANGING PRODUCTS WITHIN YOUR STORE! EASILY REMOVE OR ADJUST THE SHELVES WITHOUT DISASSEMBLING THE UNIT.