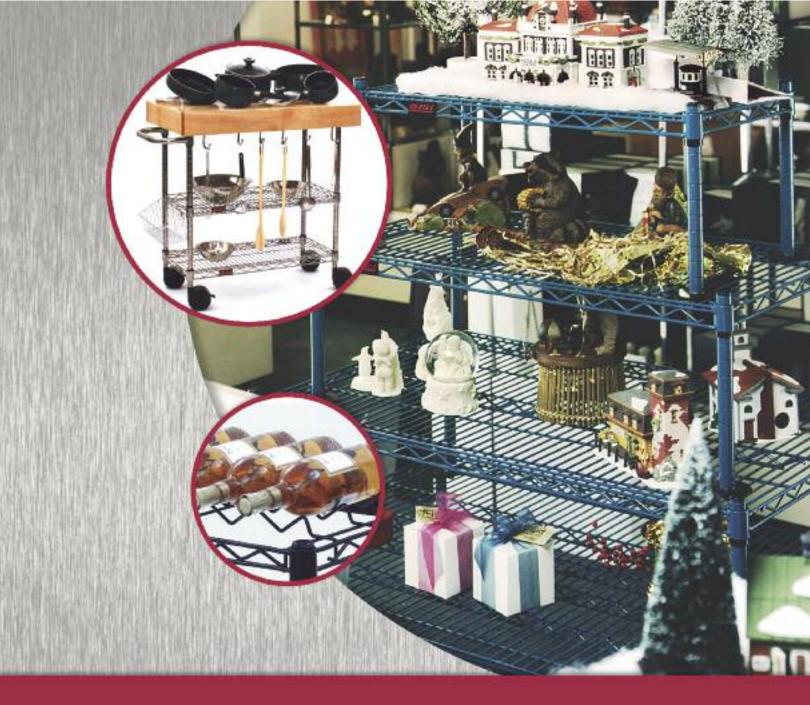

EAGLE'S OPEN WIRE GRID ALLOWS MAXIMUM MER-VARIETY OF COLORS AND FINISHES.

CHANDISE VISIBILITY IN A

ADD-A-SHELF<sup>®</sup> USED IN FREESTANDING GONDOLA UNITS ALLOW YOU TO KEEP UP WITH THE EVER CHANGING PRODUCTS WITHIN YOUR STORE! EASILY REMOVE OR ADJUST THE SHELVES WITHOUT DISASSEMBLING THE UNIT.

Mobile and stationary units allow bulky items display FLEXIBILITY AS WELL AS FUNCTIONALITY.

DATE BACK ROOM STORAGE OR FRONT END DISPLAY. SPECIALLY DESIGNED TO DIMINISH THE RISK OF BOTTLE BREAKAGE AND INSTA-BILITY!

CAN BE ADDED IN

FERENT WIDTHS, THESE DIVIDERS

A VARIETY OF CAST-ERS WITH OR WITH-OUT BRAKE AVAILABLE TO MOVE YOUR DISPLAYS WITH EASE!

Bed & Bath Supermarkets Convenience Stores Gift Shop Display Pharmacy Needs Seasonal Display Apparel Display Hardware Needs Kitchenware Display Wine & Spirits