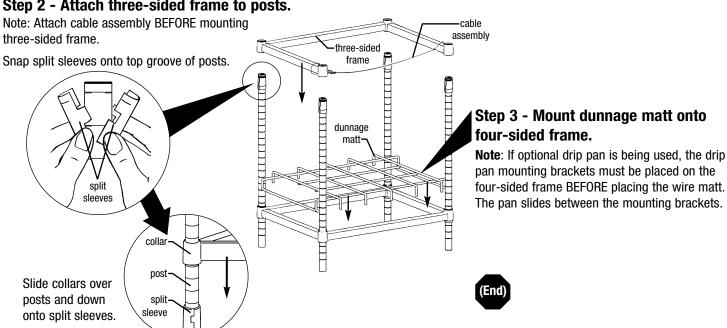

#### **Step 2 - Attach three-sided frame to posts.**

EG9956 Revised 01/24

- 100 Industrial Boulevard, Clayton, Delaware 19938-8903 U.S.A.
- Phone: 302/653-3000 800/441-8440 Fax: 302/653-2065
- www.eaglegrp.com
  www.eaglemhc.com