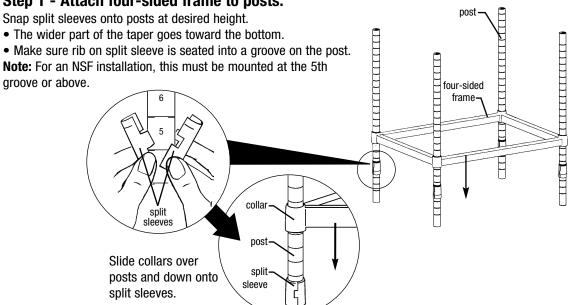

INSTRUCTION SHEET #A202582

## Style "A" Tank Rack

# **ASSEMBLY INSTRUCTIONS**

For assembly of style "B" tank rack, see reverse page.

#### **CAUTION**

INSPECT CONTENTS IMMEDIATELY AND FILE CLAIM WITH DELIVERING CARRIER FOR ANY DAMAGE. SAVE YOUR BOX AND ALL PACKING MATERIALS. YOU ARE RESPONSIBLE FOR DAMAGE TO YOUR UNIT IF RETURNED IMPROPERLY PACKED.

### **Step 1 - Attach four-sided frame to posts.**



#### **Step 2 - Attach three-sided frame to posts.**



EG9956 Revised 01/24



- 100 Industrial Boulevard, Clayton, Delaware 19938-8903 U.S.A.
- Phone: 302/653-3000 800/441-8440 Fax: 302/653-2065
- www.eaglegrp.com
  www.eaglemhc.com

## Style "B" Tank Rack

# **ASSEMBLY INSTRUCTIONS**

For assembly of style "A" tank rack, see reverse page.





- 100 Industrial Boulevard, Clayton, Delaware 19938-8903 U.S.A.
- Phone: 302/653-3000 800/441-8440 Fax: 302/653-2065
- www.eaglegrp.com www.eaglemhc.com