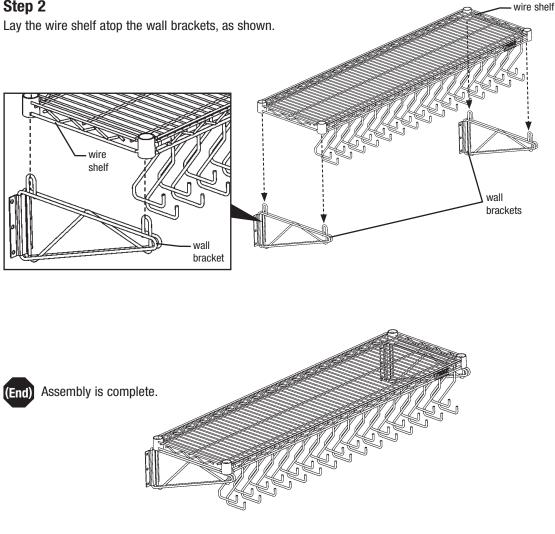

#### Step 1

- To determine location of wall brackets\*, measure the distance between the outer holes of each wall bracket mounting plate by adding 3/8" to shelf length (example: For 60"-long shelf, total distance between the outer holes of each mounting plate is 60-3/8').
- Use a level to ensure the left and right set of holes are level with one another. Mark holes.
- Drill holes and affix each bracket to wall. Wall-mounting hardware not included.