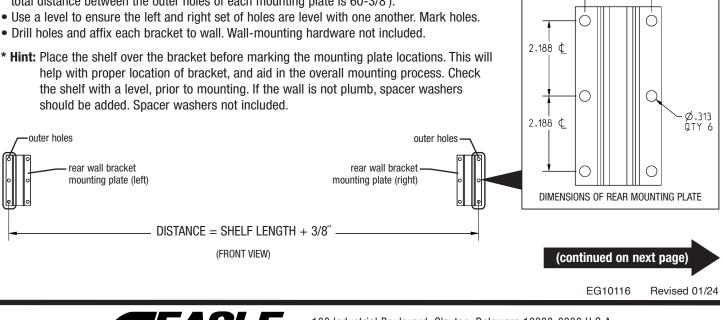

#### Step 1

- To determine location of wall brackets\*, measure the distance between the outer holes of each wall bracket mounting plate by adding 3/8" to shelf length (example: For 60"-long shelf, total distance between the outer holes of each mounting plate is 60-3/8').
- Use a level to ensure the left and right set of holes are level with one another. Mark holes.
- Drill holes and affix each bracket to wall. Wall-mounting hardware not included.