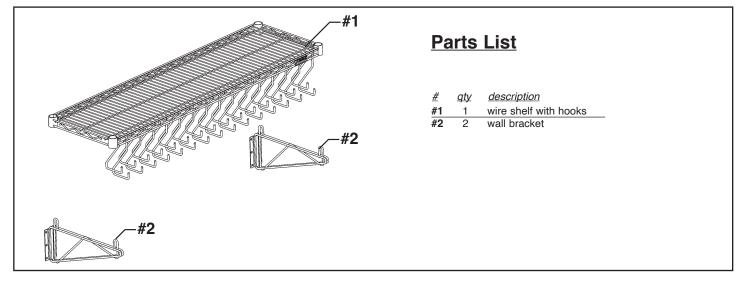

# Wall Mounted Gowning Racks with Hooks

# **Wall Mounted Gowning Racks with Hooks**

**ASSEMBLY INSTRUCTIONS** 