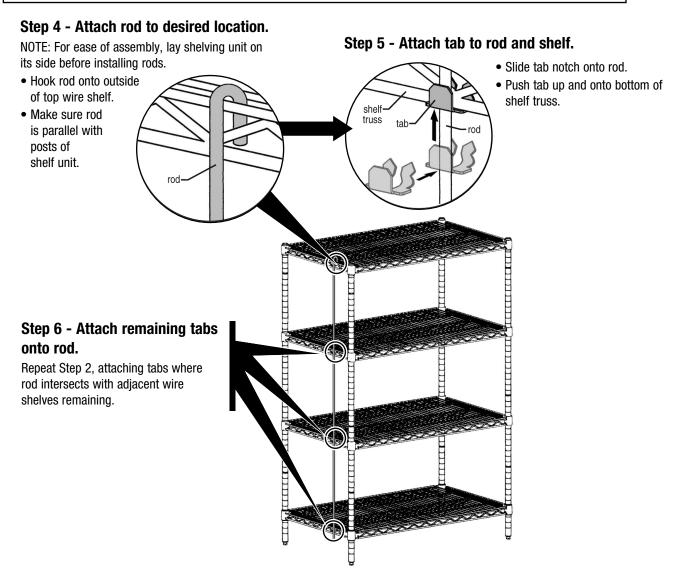

#### **Before continuing, please note:**

- · Please read ahead BEFORE assembly.
- These instructions cite installation of one rod at a time.
- These instructions cite installation of rods & tabs onto outside of wire shelves. Rods & tabs will be installed along middle area of wire shelves as well.
- Hooked end of rods can be mounted from bottom shelf to extend rods through top shelf for additional storage dividers (see back page). These instructions show hooked end of rods mounted at top shelf.

To install remaining rods & tabs, repeat Steps 4 through 6. Distribute evenly along shelf to create "cubbies," referring to appropriate diagram below for approximate placement of rods.

When all rods & tabs are installed, assembly of shoe rack is complete. (End)