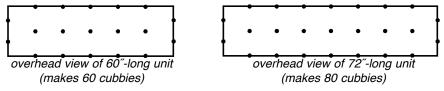

To install remaining rods & tabs, repeat Steps 4 through 6. Distribute evenly along shelf to create "cubbies," referring to appropriate diagram below for approximate placement of rods.

When all rods & tabs are installed, assembly of shoe rack is complete. (End)