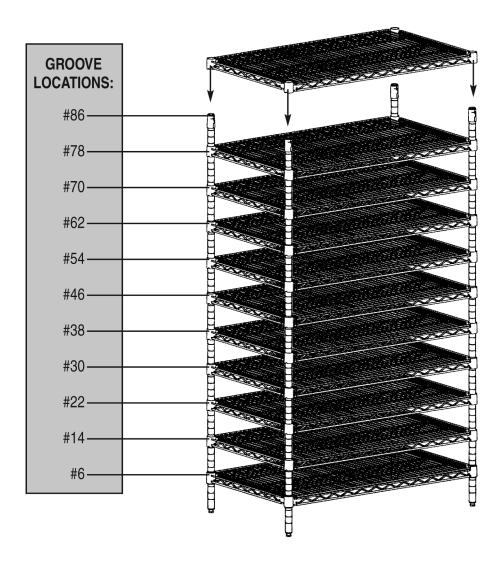

#### Step 3: Mount additional split sleeves and shelves, referring to illustration below.

- Repeat Steps 1 & 2 (front page), mounting one set of 4 split sleeves at a time, followed by adjoining shelf, onto the post groove location specified.
- Start with the bottommost location, and work from bottom to top.