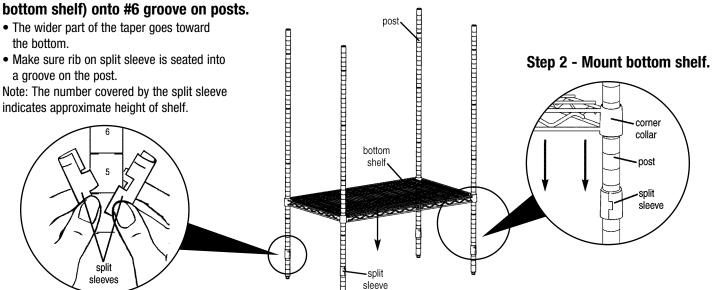

#### Step 3: Mount additional split sleeves and shelves, referring to illustration below.

- Repeat Steps 1 & 2 (front page), mounting one set of 4 split sleeves at a time, followed by adjoining shelf, onto the post groove location specified.
- Start with the bottommost location, and work from bottom to top.