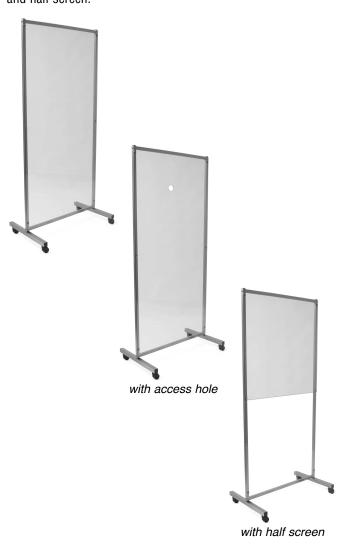

#### **Short Form Specifications**

Eagle Mobile Partitions can be used to divide spaces, route traffic flow, and provide flexible full height shield options that may be reconfigured and moved as room layouts and conditions change. Available with full screen, full screen with 2" access hole (for temperature taking) 60" above floor level, and half screen.

#### **MODELS:**

- □ *BGMP-3072*
- **□** *BGMP-3072-TT* **□** *BGMP-3072-TH*

## **Mobile Partitions**

|                                  | height |      | width |     |              |
|----------------------------------|--------|------|-------|-----|--------------|
| description                      | in     | mm   | in    | mm  | model #      |
| full screen, solid               | 72″    | 1829 | 30″   | 762 | BGMP-3072    |
| full screen, 2"-dia. access hole | 72″    | 1829 | 30″   | 762 | BGMP-3072-TT |
| half screen                      | 72″    | 1829 | 30″   | 762 | BGMP-3072-TH |