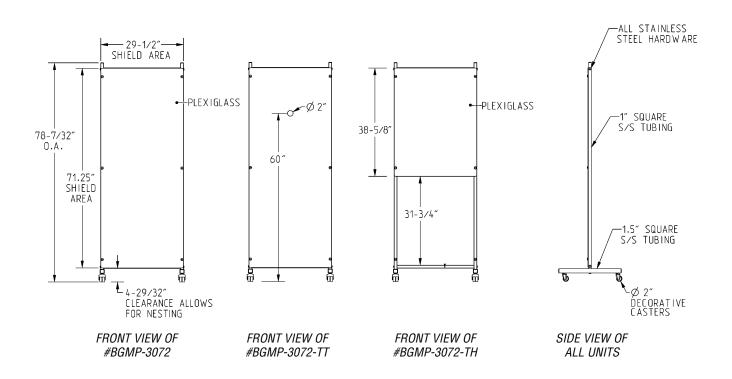

#### **MODELS:**

- □ *BGMP-3072*
- **□** *BGMP-3072-TT* **□** *BGMP-3072-TH*

#### **Design and Construction Features**

- 7/32"-thick durable plexiglass.
- 1" stainless steel tubing frame.
- 1-1/2" stainless tubing base.
- 2" twin wheel casters.
- · Nestable for storage.

## **Mobile Partitions**

|                                  | height |      | width |     |              |
|----------------------------------|--------|------|-------|-----|--------------|
| description                      | in     | mm   | in    | mm  | model #      |
| full screen, solid               | 72″    | 1829 | 30″   | 762 | BGMP-3072    |
| full screen, 2"-dia. access hole | 72″    | 1829 | 30″   | 762 | BGMP-3072-TT |
| half screen                      | 72″    | 1829 | 30″   | 762 | BGMP-3072-TH |