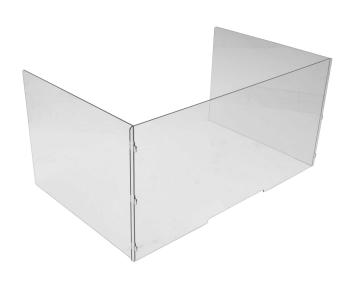

### **Short Form Specifications**

Eagle Knock-Down Desk Partitions provide individual safety barriers for staff. Simple tab-and-lock assembly allows for quick setup and dismantle as office configurations are adjusted.

#### **Design and Construction Features**

- 7/32"-thick durable plexiglass.
- · Paper slot pass-thru.
- Tab and slot assembly.
- · Knocks down flat for storage.
- No tools required for assembly.