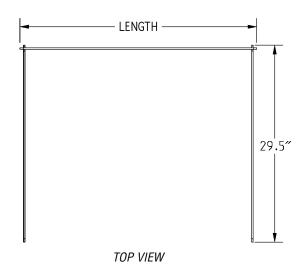

# **Knock-Down Desk Partitions**

|                     | height |     | length |      | quantity |           |
|---------------------|--------|-----|--------|------|----------|-----------|
| description         | in     | mm  | in     | mm   | per pack | model #   |
| knockdown partition | 24″    | 610 | 24"    | 610  | 1        | BGDP-2424 |
| knockdown partition | 24″    | 610 | 30″    | 762  | 1        | BGDP-2430 |
| knockdown partition | 24"    | 610 | 36″    | 914  | 1        | BGDP-2436 |
| knockdown partition | 24″    | 610 | 48″    | 1219 | 1        | BGDP-2448 |