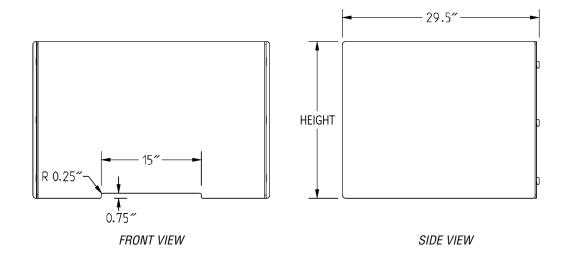

# **Knock-Down Desk Partitions**

|                     | height |     | length |      | quantity |           |
|---------------------|--------|-----|--------|------|----------|-----------|
| description         | in     | mm  | in     | mm   | per pack | model #   |
| knockdown partition | 24″    | 610 | 24"    | 610  | 1        | BGDP-2424 |
| knockdown partition | 24″    | 610 | 30″    | 762  | 1        | BGDP-2430 |
| knockdown partition | 24"    | 610 | 36″    | 914  | 1        | BGDP-2436 |
| knockdown partition | 24″    | 610 | 48″    | 1219 | 1        | BGDP-2448 |