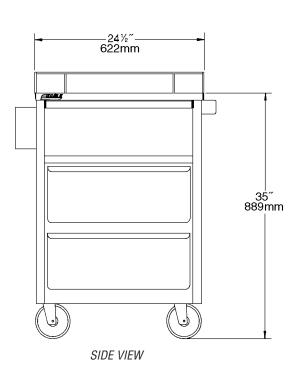

# **Clinic Treatment Cart**

|         | width |     | length |     | weight |      |
|---------|-------|-----|--------|-----|--------|------|
| model # | in.   | mm  | in.    | mm  | lbs.   | kg   |
| CTC1724 | 17″   | 432 | 24½"   | 622 | 170    | 77.1 |