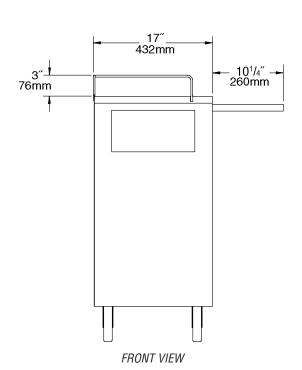

# **Clinic Treatment Cart**

|         | width |     | length |     | weight |      |
|---------|-------|-----|--------|-----|--------|------|
| model # | in.   | mm  | in.    | mm  | lbs.   | kg   |
| CTC1724 | 17″   | 432 | 24½"   | 622 | 170    | 77.1 |