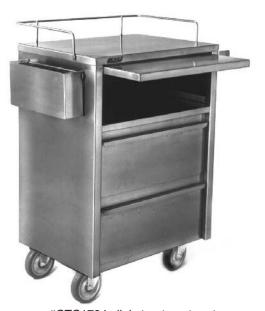

## **Clinic Treatment Cart**

MODELS: ☐ *CTC1724* 

#CTC1724 clinic treatment cart

### **Design and Construction Features**

- Well suited for use in any treatment area to hold supplies and instruments.
- Designed with cleanliness in mind—all components have safety edges and are free of bacteria gathering crevices.
- All type 304 stainless steel.
- Flat-top work surface, with wire ledge on three sides.
- Pull-out tray with recessed handle and stop—for increased working surface.
- Open shelf located underneath pull-out tray.
- Two large easy-glide pull-out drawers with heavy-duty pull flange and positive stops.
- Four swivel chrome-plated 5" (127mm) casters—two with brake.
- · Side-mounted disposal container.